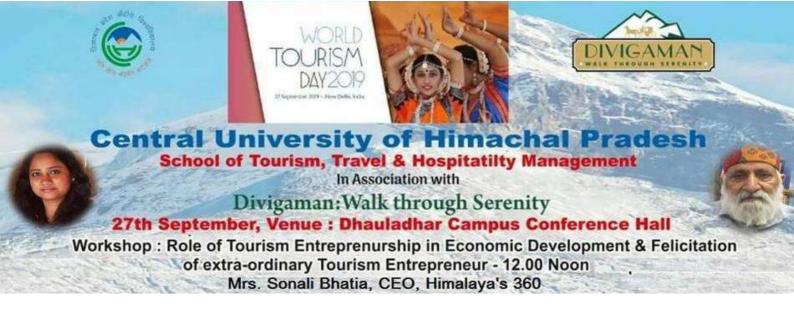

eet.google.com/yef-kizy-srn

**Organising Members:** 

Dr. Ashish Nag, Dr. Debasis Sahoo, Dr. S. Sundararaman



### ·Certification WEBINAR

### **World Tourism Day 2020** FOOD-PLANET-HEALTH

School of Tourism, Travel & Hospitality Management, Central University of Himachal Pradesh and NSS, Central University of Himachal Pradesh jointly organizing a webinar with Vegan Outreach

27th September 2020 (Sunday) | 03:00 - 04:30 PM



Prof. (Dr.) Kuldip Dr. Suman Sharma Chand Agnihotri Vice- Chancellor (Patron)



Dean, SOTTHM (Convenor)



Dr. Ashish Nag Program officer, NSS, CUHP



Jaydeepsinh Jhala Outreach Coordinator Vegan Outreach (Speaker)



Dr. Debasis Sahoo Convenor, World Tourism Day-2020

Organising Secretaries:

Dr. Ashish Nag Dr. Debasis Sahoo

Dr. Arun Bhatia Dr. S. Sundararaman





### **TOURISM SOCIETY**

of

CENTRAL UNIVERSITY OF HIMACHAL PRADESH,

DHARAMSHALA Welcomes you all

to

A Seminar on

"Emerging Travel Prospects from Outbound Tourism in India"

By

Mr. Ravi Raj Gupta Marketing Head, Innoglobe Travels, India

Venue: Seminar Hall, CUHP-TAB, Shahpur

Dt: 23rd August 2017 (3:30 PM)



## **Tourism Society**



CENTRAL UNIVERSITY OF HIMACHAL PRADESH
DHARAMSHALA



Speaker
Mr. Bipin Rona
Director, Asian Classic DMC
India

INViteS you all

**A LECTURE** 

ON

Prof.(Dr) H. R. Sharma Dean, SOTTHM CUHP, Dharamshala

Role of Product Knowledge & Soft Skills for a better future

in Tourism Industry

Date: 22<sup>nd</sup> MAY 2018, Time: 14:00 PM

Venue: MBA (T&T) Class room, CUHP-TAB, Shahpur

"Wish you all the very best"



## **Tourism Society**



CENTRAL UNIVE