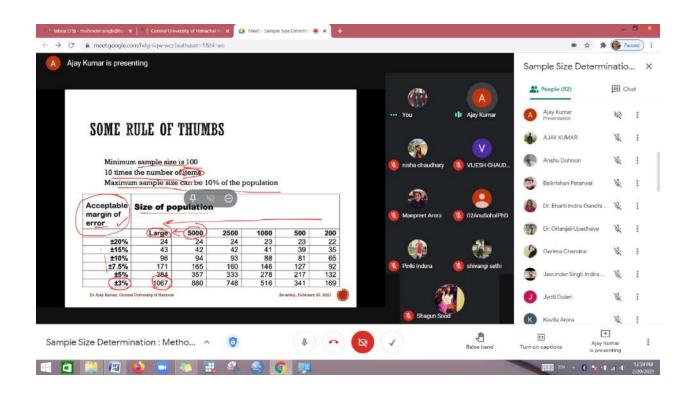

OM/KPJ-FFUP-PSS?
HS=224



Dr. Dimple Patel Associate Professor Central University of Himachal Pradesh







# Central University of Himachal Pradesh Commerce and Management Society HPKVBS, (SCMS)

Organizing One Day Workshop on

"Sample Size Determination: Methodology and Issues"

Dr. Ajay kumar

Assistant Professor

Central University Of Haryana

On Saturday 20th February 11:00 Am to 1:00 Pm



Join us on Google Meet



### CENTRAL UNIVERSITY OF HIMACHAL PRADESH COMMERCE AND MANAGEMENT SOCIETY HPKVBS, (SCMS)

# ORGANIZING 3RD ONE DAY WEBINAR

ON

"PREPARING REVIEW OF STUDIES THROUGH SLR AND BIBLIOMETRICS IN RESEARCH"

> ON MONDAY 8th MARCH 02:30 PM TO 04:30 PM

JOIN US ON GOOGLE MEET meet.google.com/iha-bgfs-aza



DR. MANOJ KUMAR DASH INDIAN INSTITUTE OF INFORMATION TECH &MGT GWALIOR















# हिमाचल प्रदेश केन्द्रीय विश्वविद्यालय धर्मशाला (हि॰प्र०)

दीनद्याल उपाध्याय कौशल केन्द्र

"उच्च शिक्षा में कौशल विकास"

के विवसीय राष्ट्रीय रांगोष्ठी

29-30 मार्च, 2016

प्रमाणित किया जाता है कि डॉ<sub>॰</sub> / <del>क्री / क्रुकी</del> / <u>..... गंत्रप्रीतः</u> ... अरोड़ा ....... के

दीनदयाल उपाध्याय कौशल केन्द्र, हिमाचल प्रदेश केन्द्रीय विश्वविद्यालय **द्वारा आयोजित** "उच्च शिक्षा में

कौशात विकास " पर दो दिवसीय राष्ट्रीय संगोष्ठी के सफल आयोजन में महत्वपूर्ण योगदान दिया।

प्रोठ बोधिनक रिष्ट वर्मा प्रीतकुष्टपति

डॉ॰ मनोज कुमार सक्सेना



# पंडित दीनदयाल उपाध्यायः दर्शन एवं सामाजिक विचार संस्कृति मंत्रालय, भारत सरकार दो दिवसीय राष्ट्रीय सेमिनार द्वारा प्रायोजित

मार्च 22-23, 2018

ने संस्कृति मंत्रालय, भारत सर<mark>कार द्वारा प्रायोजित और शिक्षा स्कूल एवं</mark> दीनदयाल उप