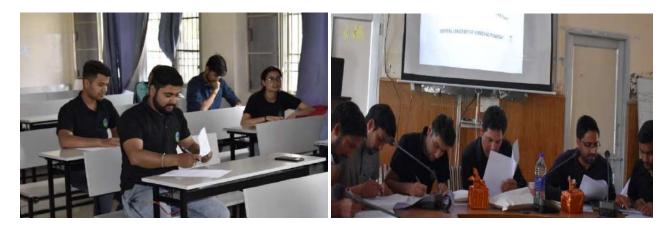

#### Two days online national seminar on "Emerging Trends in Information and Communications Technologies"

(27 - 28 January 2022)

On the occasion of CUHP foundation day celebration, two days online national seminar on "Emerging trends in Information and Communications Technologies" was organized by the Department of Computer Science, Central University of Himachal Pradesh during 27 – 28 January 2022 through online medium Google Meet. The Coordinator, CUHP foundation day celebration inaugurated the national seminar and guided all the participants about the CUHP foundation day celebration and the role of various ICT technologies in the current scenario. The speakers of this national seminar presented their speeches from various parts of India. Prof. Manu Sood- HPU Shimla, Dr. Sandeep Kumar Sood-NIT Kurukshetra, Dr. Rakesh Kumar-Central University Haryana, and Dr. Sahil- IIIT Una presented their session on the latest trends in ICT, Future Aspects in Artificial Intelligence, Machine Learning and Big Data Analytics, IoT Applications & Challenges, and Smart Environment and its Technological Perspective respectively. On this occasion, the Head and Dean Prof. Rakesh Kumar, School of Mathematics Computers and Information Sciences MCIS, Convener Dr. Keshav Singh Rawat, department Incharge, Computer Science and Informatics, faculty members of various departments, members of the organizing committee, and students have attended the seminar.