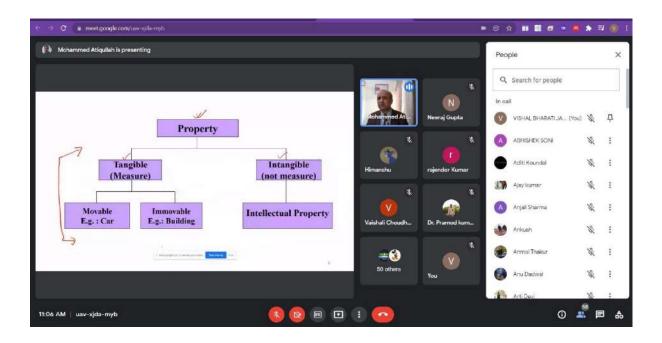

#### DEPARTMENT OF CHEMISTRY AND CHEMICAL SCIENCES, CUHP - SHAHPUR, DISTRICT - KANGRA, PIN - 176206

Webinar on **"INTELLECTUAL PROPERTY RIGHTS"** (9<sup>th</sup> February 2022) Organized by PC Ray Club in Collaboration with Department for Promotion of Industry and Internal Trade, Ministry of Commerce and Industry (Government of India).

#### Feedback Report:

PC Ray Club has organised an online webinar on "INTELLECTUAL PROPERTY RIGHTS" on 9<sup>th</sup> February 2022 in Collaboration with Department for Promotion of Industry and Internal Trade, Ministry of Commerce and Industry (Government of India) at Department of Chemistry and Chemical Sciences, Central University of Himachal Pradesh.

The webinar was very informative and interesting as well. Students learned various aspects of Intellectual Property Rights including differences between Tangible and Intellectual Property. Detailed information about Patents and Patent Act was shared by the Speaker. The speaker also shared information about Patent Data Base, Patent and Non-Patent Literature At last, Students were made aware about various career opportunities in the fields of Patents and Designing. Overall, the session was very much helpful for students and teachers as well.