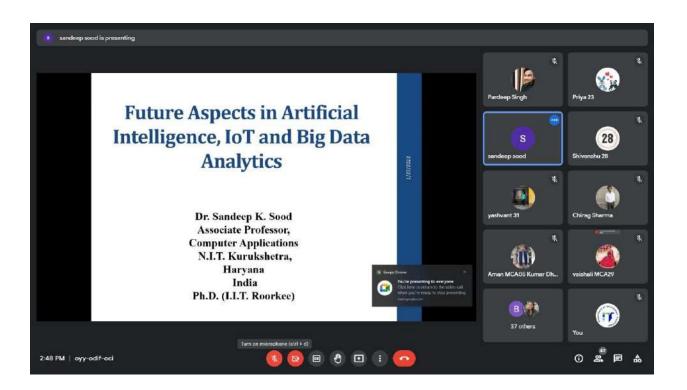

#### Two days online national seminar on "Emerging Trends in Information and Communications Technologies"

(27 - 28 January 2022)

On the occasion of CUHP foundation day celebration, two days online national seminar on "Emerging trends in Information and Communications Technologies" was organized by the Department of Computer Science, Central University of Himachal Pradesh during 27 – 28 January 2022 through online medium Google Meet. The Coordinator, CUHP foundation day celebration inaugurated the national seminar and guided all the participants about the CUHP foundation day celebration and the role of various ICT technologies in the current scenario. The speakers of this national seminar presented their speeches from various parts of India. Prof. Manu Sood- HPU Shimla, Dr. Sandeep Kumar Sood-NIT Kurukshetra, Dr. Rakesh Kumar-Central University Haryana, and Dr. Sahil- IIIT Una presented their session on the latest trends in ICT, Future Aspects in Artificial Intelligence, Machine Learning and Big Data Analytics, IoT Applications & Challenges, and Smart Environment and its Technological Perspective respectively. On this occasion, the Head and Dean Prof. Rakesh Kumar, School of Mathematics Computers and Information Sciences MCIS, Convener Dr. Keshav Singh Rawat, department Incharge, Computer Science and Informatics, faculty members of various departments, members of the organizing committee, and students have attended the seminar.