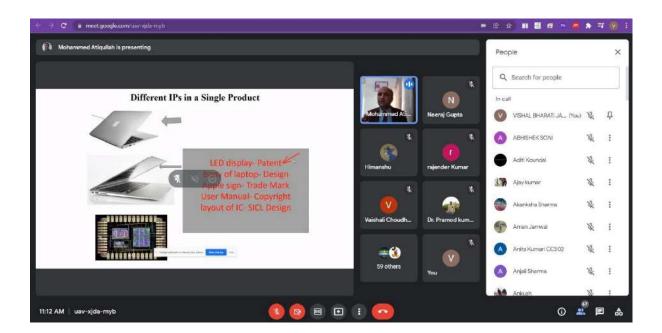

#### DEPARTMENT OF CHEMISTRY AND CHEMICAL SCIENCES, CUHP - SHAHPUR, DISTRICT - KANGRA, PIN - 176206

Webinar on **"INTELLECTUAL PROPERTY RIGHTS"** (9<sup>th</sup> February 2022) Organized by PC Ray Club in Collaboration with Department for Promotion of Industry and Internal Trade, Ministry of Commerce and Industry (Government of India).

#### Feedback Report:

PC Ray Club has organised an online webinar on "INTELLECTUAL PROPERTY RIGHTS" on 9<sup>th</sup> February 2022 in Collaboration with Department for Promotion of Industry and Internal Trade, Ministry of Commerce and Industry (Government of India) at Department of Chemistry and Chemical Sciences, Central University of Himachal Pradesh.

The webinar was very informative and interesting as well. Students learned various aspects of Intellectual Property Rights including differences between Tangible and Intellectual Property. Detailed information about Patents and Patent Act was shared by the Speaker. The speaker also shared information about Patent Data Base, Patent and Non-Patent Literature At last, Students were made aware about various career opportunities in the fields of Patents and Designing. Overall, the session was very much helpful for students and teachers as well.