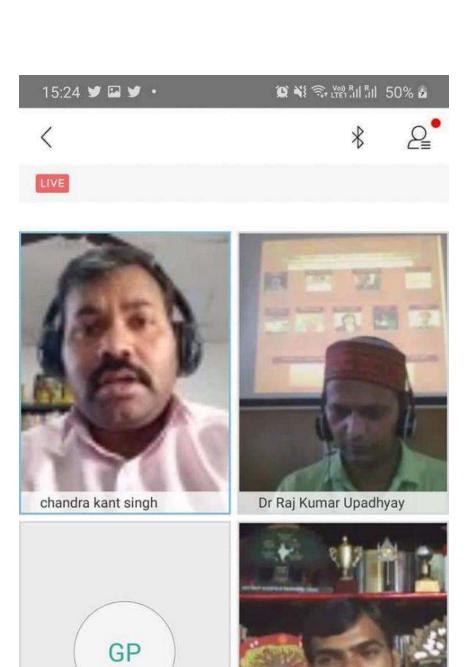

# रीविज़िटिंग हिस्ट्री: आइडियाज़ एंड प्रैक्टिस पर राष्ट्रीय वेबिनार का आयोजन

आज दिनांक 25 जनवरी 2022 को हिमाचल प्रदेश केंद्रीय विश्वविद्यालय के स्थापना सप्ताह 2022 के अंतर्गत विश्वविद्यालय के इतिहास विभाग द्वारा रीविज़िटिंग हिस्टी: आइडियाज़ एंड प्रैक्टिस विषय पर एक दिवसीय राष्ट्रीय वेबिनार का आयोजन किया गया। वेबिनार की शुरुआत उत्तर-पूर्व भारत की कला एवं संस्कृति एवं उत्तर-पश्चिमी भारत से सम्बंधित अभिलेखीय सामग्रियों की चित्र प्रदर्शनी के साथ की गयी। वेबिनार की अध्यक्षता करते हुए प्रो. एस.पी. बंसल, कुलपति, हि.प्र.के.वि., ने इस विषय की समसामयिकता और महत्व पर ज़ोर देते हुए कहा कि इतिहास विषय को समग्र रुप से समझते हुए भारतीय इतिहास के कई आयामों पर पुनर्विचार तथा पुनर्लेखन की आवश्यकता है। वेबिनार के बीज वक्ता के रुप में जवाहरलाल नेहरू विश्वविद्यालय, नई दिल्ली से सेवानिवृत्त मध्यकालीन भारत के विद्वान इतिहासकार प्रो. दिलबाग सिंह ने कहा कि भारतीय इतिहास को लिखने में पश्चिमी मॉडल को अपनाना इतिहास के साथ खिलवाड़ है। उन्होंने कहा कि भारतीय स्रोतों से भारतीय इतिहास का निर्माण किया जाना चाहिए। साथ ही, भारतीय इतिहास में पुनर्लेखन की असीम संभावनाओं की तरफ ध्यान आकृष्ट करते हुए उन्होंने इस बात पर भी बल दिया कि इतिहास के पुनर्लेखन के स्पष्ट विचार एवं उद्देश्य होने चाहिए। उन्होंने यह भी कहा कि फ़ारसी इतिहासकारों के द्वारा लिखित मध्यकालीन शासक वर्ग के इतिहास में समकालीन शासन का विरोध करने वालों, जैसे राजपूतों, सिखों, मराठों आदि, को इतिहास में जगह नहीं दी गयी। इस ऐतिहासिक विसंगति के ऊपर काम होना आवश्यक है। वेबिनार के विशिष्ट वक्ता हिमाचल प्रदेश विश्वविद्यालय, शिमला के इतिहास विभाग के प्रो. अरुण कुमार सिंह ने केंद्रीय विश्वविद्यालय के इतिहास विभाग को हिमाचल के नदियों के आस-पास बसी संस्कृतियों को ध्यान में रखते हुए शोध करने के लिए प्रेरित किया। साथ ही, विश्वविद्यालय में प्राचीन इतिहास एवं पुरातत्व विभाग तथा दर्शनशास्त्र के नए केंद्र स्थापित करने की भी बात की। वेबिनार का आरंभ प्रो. नारायण सिंह राव, विभागाध्यक्ष, इतिहास विभाग के द्वारा स्वागत भाषण तथा विभाग की गतिविधियों के बारे में चर्चा करने से किया गया। इतिहास विभाग के सह आचार्य डॉ. कॅंवर चंद्रदीप सिंह ने बीज वक्ता, विशिष्ट वक्ता एवं सभी प्रतिभागियों के प्रति धन्यवाद ज्ञापन प्रस्तुत किया। इस वेबिनार के संयोजक इतिहास विभाग के सहायक आचार्य डॉ. राजीव कुमार थे।