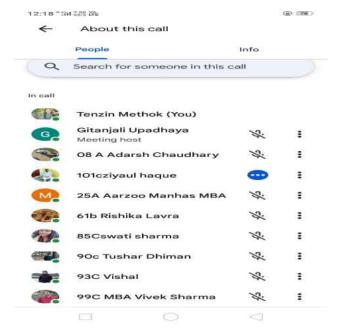

#### Two days online national seminar on "Emerging Trends in Information and Communications Technologies"

(27 - 28 January 2022)

On the occasion of CUHP foundation day celebration, two days online national seminar on "Emerging trends in Information and Communications Technologies" was organized by the Department of Computer Science, Central University of Himachal Pradesh during 27 – 28 January 2022 through online medium Google Meet. The Coordinator, CUHP foundation day celebration inaugurated the national seminar and guided all the participants about the CUHP foundation day celebration and the role of various ICT technologies in the current scenario. The speakers of this national seminar presented their speeches from various parts of India. Prof. Manu Sood- HPU Shimla, Dr. Sandeep Kumar Sood-NIT Kurukshetra, Dr. Rakesh Kumar-Central University Haryana, and Dr. Sahil- IIIT Una presented their session on the latest trends in ICT, Future Aspects in Artificial Intelligence, Machine Learning and Big Data Analytics, IoT Applications & Challenges, and Smart Environment and its Technological Perspective respectively. On this occasion, the Head and Dean Prof. Rakesh Kumar, School of Mathematics Computers and Information Sciences MCIS, Convener Dr. Keshav Singh Rawat, department Incharge, Computer Science and Informatics, faculty members of various departments, members of the organizing committee, and students have attended the seminar.