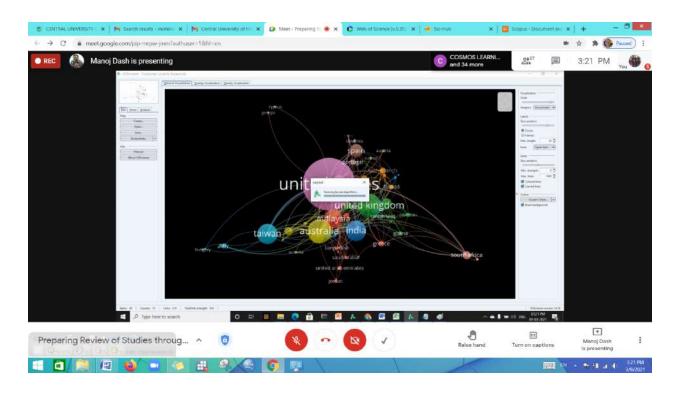

/KPJ-FFUP-PSS?
HS=224



Dr. Dimple Patel Associate Professor Central University of Himachal Pradesh







# Central University of Himachal Pradesh Commerce and Management Society HPKVBS, (SCMS)

Organizing One Day Workshop on

"Sample Size Determination: Methodology and Issues"

Dr. Ajay kumar

Assistant Professor

Central University Of Haryana

On Saturday 20th February 11:00 Am to 1:00 Pm



Join us on Google Meet



### CENTRAL UNIVERSITY OF HIMACHAL PRADESH COMMERCE AND MANAGEMENT SOCIETY HPKVBS, (SCMS)

# ORGANIZING 3RD ONE DAY WEBINAR

ON

"PREPARING REVIEW OF STUDIES THROUGH SLR AND BIBLIOMETRICS IN RESEARCH"

> ON MONDAY 8th MARCH 02:30 PM TO 04:30 PM

JOIN US ON GOOGLE MEET meet.google.com/iha-bgfs-aza



DR. MANOJ KUMAR DASH INDIAN INSTITUTE OF INFORMATION TECH &MGT GWALIOR















# हिमाचल प्रदेश केन्द्रीय विश्वविद्यालय धर्मशाला (हि॰प्र०)

दीनद्याल उपाध्याय कौशल केन्द्र

"उच्च शिक्षा में कौशल विकास"

के विवसीय राष्ट्रीय रांगोष्ठी

29-30 मार्च, 2016

प्रमाणित किया जाता है कि डॉ<sub>॰</sub> / <del>क्री / क्रुकी</del> / <u>..... गंत्रप्रीतः</u> ... अरोड़ा ....... के

दीनदयाल उपाध्याय कौशल केन्द्र, हिमाचल प्रदेश केन्द्रीय विश्वविद्यालय **द्वारा आयोजित** "उच्च शिक्षा में

कौशात विकास " पर दो दिवसीय राष्ट्रीय संगोष्ठी के सफल आयोजन में महत्वपूर्ण योगदान दिया।

प्रोठ बोधिनक रिष्ट वर्मा प्रीतकुष्टपति

डॉ॰ मनोज कुमार सक्सेना



# पंडित दीनदयाल उपाध्यायः दर्शन एवं सामाजिक विचार संस्कृति मंत्रालय, भारत सरकार दो दिवसीय राष्ट्रीय सेमिनार द्वारा प्रायोजित

मार्च 22-23, 2018

ने संस्कृति मंत्रालय, भारत सर<mark>कार द्वारा प्रायोजित और शिक्षा स्कूल एवं</mark> दीनदयाल उपाध