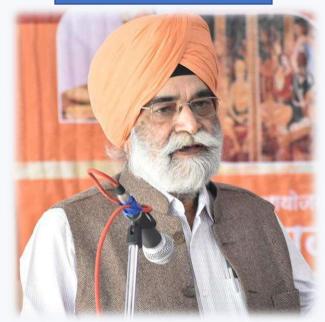

# रीविज़िटिंग हिस्ट्री: आइडियाज़ एंड प्रैक्टिस पर राष्ट्रीय वेबिनार का आयोजन

आज दिनांक 25 जनवरी 2022 को हिमाचल प्रदेश केंद्रीय विश्वविद्यालय के स्थापना सप्ताह 2022 के अंतर्गत विश्वविद्यालय के इतिहास विभाग द्वारा रीविज़िटिंग हिस्टी: आइडियाज़ एंड प्रैक्टिस विषय पर एक दिवसीय राष्ट्रीय वेबिनार का आयोजन किया गया। वेबिनार की शुरुआत उत्तर-पूर्व भारत की कला एवं संस्कृति एवं उत्तर-पश्चिमी भारत से सम्बंधित अभिलेखीय सामग्रियों की चित्र प्रदर्शनी के साथ की गयी। वेबिनार की अध्यक्षता करते हुए प्रो. एस.पी. बंसल, कुलपति, हि.प्र.के.वि., ने इस विषय की समसामयिकता और महत्व पर ज़ोर देते हुए कहा कि इतिहास विषय को समग्र रुप से समझते हुए भारतीय इतिहास के कई आयामों पर पुनर्विचार तथा पुनर्लेखन की आवश्यकता है। वेबिनार के बीज वक्ता के रुप में जवाहरलाल नेहरू विश्वविद्यालय, नई दिल्ली से सेवानिवृत्त मध्यकालीन भारत के विद्वान इतिहासकार प्रो. दिलबाग सिंह ने कहा कि भारतीय इतिहास को लिखने में पश्चिमी मॉडल को अपनाना इतिहास के साथ खिलवाड़ है। उन्होंने कहा कि भारतीय स्रोतों से भारतीय इतिहास का निर्माण किया जाना चाहिए। साथ ही, भारतीय इतिहास में पुनर्लेखन की असीम संभावनाओं की तरफ ध्यान आकृष्ट करते हुए उन्होंने इस बात पर भी बल दिया कि इतिहास के पुनर्लेखन के स्पष्ट विचार एवं उद्देश्य होने चाहिए। उन्होंने यह भी कहा कि फ़ारसी इतिहासकारों के द्वारा लिखित मध्यकालीन शासक वर्ग के इतिहास में समकालीन शासन का विरोध करने वालों, जैसे राजपूतों, सिखों, मराठों आदि, को इतिहास में जगह नहीं दी गयी। इस ऐतिहासिक विसंगति के ऊपर काम होना आवश्यक है। वेबिनार के विशिष्ट वक्ता हिमाचल प्रदेश विश्वविद्यालय, शिमला के इतिहास विभाग के प्रो. अरुण कुमार सिंह ने केंद्रीय विश्वविद्यालय के इतिहास विभाग को हिमाचल के नदियों के आस-पास बसी संस्कृतियों को ध्यान में रखते हुए शोध करने के लिए प्रेरित किया। साथ ही, विश्वविद्यालय में प्राचीन इतिहास एवं पुरातत्व विभाग तथा दर्शनशास्त्र के नए केंद्र स्थापित करने की भी बात की। वेबिनार का आरंभ प्रो. नारायण सिंह राव, विभागाध्यक्ष, इतिहास विभाग के द्वारा स्वागत भाषण तथा विभाग की गतिविधियों के बारे में चर्चा करने से किया गया। इतिहास विभाग के सह आचार्य डॉ. कॅंवर चंद्रदीप सिंह ने बीज वक्ता, विशिष्ट वक्ता एवं सभी प्रतिभागियों के प्रति धन्यवाद ज्ञापन प्रस्तुत किया। इस वेबिनार के संयोजक इतिहास विभाग के सहायक आचार्य डॉ. राजीव कुमार थे।