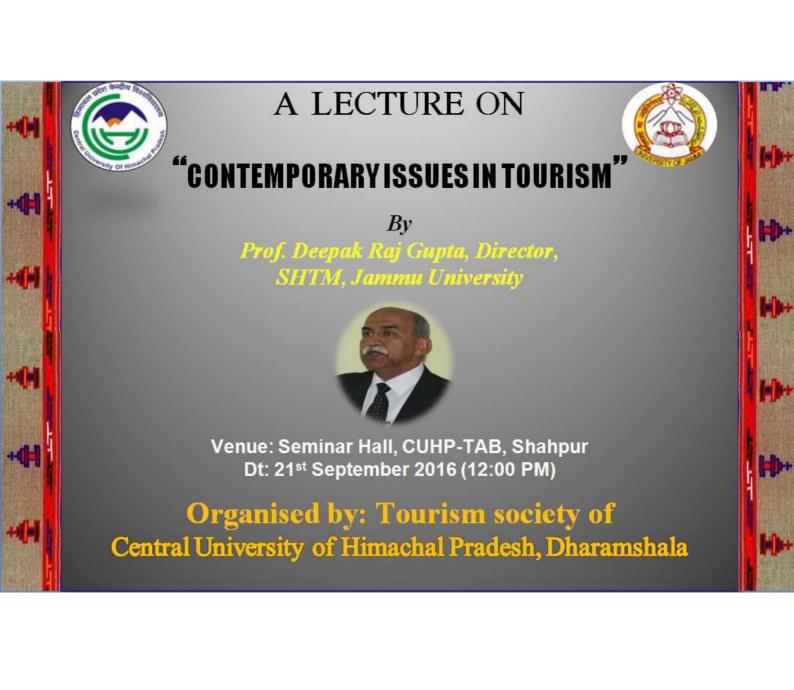

Property (ITC Fortune Park Moksha)

1:30 PM : Felicitation & Vote of thanks by the Co-convener

2:30 PM : Lunch in a fine dining restaurant at HPTDC Hotel Kunal, Dharamshala

4:30 PM : Formal Closure of the event & safe return to the University campus



FURTUNE

Speaker
Mr. Sanjeev Kumar
H.R. Manager
ITC Fortune Park Moksha
McLeod ganj, Dharamshala



Patron
Dr. Suman Sharma
Dean & HOD
Department of Tourism & Travel
Central University of H.P.



Convener
Dr. Debasis Sahoo
Assistant Professor
Department of Tourism & Travel
Central University of H.P.



Co-Convener
Dr. Arun Bhatia
Assistant Professor
Department of Tourism & Travel
Central University of H.P.

Venue: ITC Fortune Park, Moksha (Training Cell)

Satobri Hills, McLeod Ganj, Dharamshala

"Kindly register yourself at the earliest"





# **Tourism Society**



# CENTRAL UNIVERSITY OF HIMACHAL PRADESH DHARAMSHALA



Speaker
Prof. Dr. A. K. Mahajan
Dean, School of Life Sciences
CUHP, Dharamshala

Invites you all

A LECTURE ON THE OCCASION OF



Dr. H.R. Sharma Dean, SOTTHM CUHP, Dharamshala

Swachhata Pakhwada Celebration-2018

Theme: Role of water bodies in maintaining and restoring the ecological balance

Date: 13th September 2018, Time: 12:30 PM

Venue: CUHP-Dhauladhar Parisar-II & Cheliyan Water body











WISH YOU ALL the Very best..!!

















# **TOURISM SOCIETY**



of

CENTRAL UNIVERSITY OF HIMACHAL PRADESH,
DHARAMSHALA
Welcomes you all

to

A guest Lecture on

"Mitigating Loss and Crisis analysis during Landslides in the Himalayas"

By

Mr. Bhagwan Singh Negi Founder & Director, Himalayan Vagabon