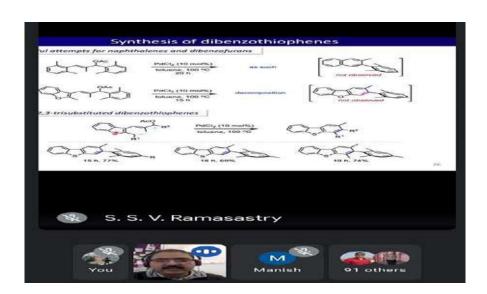

#### DEPARTMENT OF CHEMISTRY AND CHEMICAL SCIENCES, CUHP - SHAHPUR, DISTRICT - KANGRA, PIN - 176206

Invited Lecture on "New Paradigms in the Synthesis of Privileged Heterocycles" (31<sup>st</sup> January 2022) Organized by Department of Chemistry and Chemical Sciences, CUHP – Shahpur, District – Kangra, Pin – 176206.

#### **Feedback Report:**

Department of Chemistry and Chemical Sciences, CUHP has organised an Invited Lecture on "New Paradigms in the Synthesis of Privileged Heterocycles" on 31<sup>st</sup> January 2022 in Collaboration with Dr. S. S. V. Ramashastry (Associate Professor and Swarna Jayanti Fellow), Department of Chemical Sciences, IISER - Mohali.

The lecture was very informative and interesting as well. Students learned various aspects of Asymmetric Synthesis and Catalysis. Various approaches for Asymmetric Synthesis such as: Transition Metal Catalysis, Asymmetric Organocatalysis by Phosphines, One-Pot Cascade Synthesis by Sulfur Ylides and many more were discussed. Detailed information about Transition-Metal catalysed C-C coupling reactions along with their mechanism of action were shared by the Speaker. The speaker also shared information about the concept of C-H bond activation for synthesizing Pharmaceutically Active Compounds. Overall, the session was very much helpful for students and teachers as well for their Research and Industrial Career.