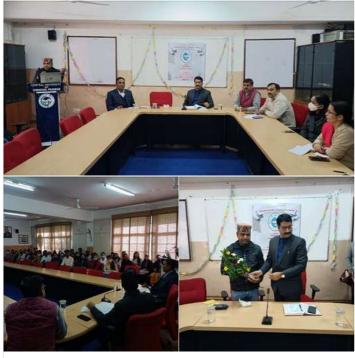

# रीविज़िटिंग हिस्ट्री: आइडियाज़ एंड प्रैक्टिस पर राष्ट्रीय वेबिनार का आयोजन

आज दिनांक 25 जनवरी 2022 को हिमाचल प्रदेश केंद्रीय विश्वविद्यालय के स्थापना सप्ताह 2022 के अंतर्गत विश्वविद्यालय के इतिहास विभाग द्वारा रीविज़िटिंग हिस्टी: आइडियाज़ एंड प्रैक्टिस विषय पर एक दिवसीय राष्ट्रीय वेबिनार का आयोजन किया गया। वेबिनार की शुरुआत उत्तर-पूर्व भारत की कला एवं संस्कृति एवं उत्तर-पश्चिमी भारत से सम्बंधित अभिलेखीय सामग्रियों की चित्र प्रदर्शनी के साथ की गयी। वेबिनार की अध्यक्षता करते हुए प्रो. एस.पी. बंसल, कुलपति, हि.प्र.के.वि., ने इस विषय की समसामयिकता और महत्व पर ज़ोर देते हुए कहा कि इतिहास विषय को समग्र रुप से समझते हुए भारतीय इतिहास के कई आयामों पर पुनर्विचार तथा पुनर्लेखन की आवश्यकता है। वेबिनार के बीज वक्ता के रुप में जवाहरलाल नेहरू विश्वविद्यालय, नई दिल्ली से सेवानिवृत्त मध्यकालीन भारत के विद्वान इतिहासकार प्रो. दिलबाग सिंह ने कहा कि भारतीय इतिहास को लिखने में पश्चिमी मॉडल को अपनाना इतिहास के साथ खिलवाड़ है। उन्होंने कहा कि भारतीय स्रोतों से भारतीय इतिहास का निर्माण किया जाना चाहिए। साथ ही, भारतीय इतिहास में पुनर्लेखन की असीम संभावनाओं की तरफ ध्यान आकृष्ट करते हुए उन्होंने इस बात पर भी बल दिया कि इतिहास के पुनर्लेखन के स्पष्ट विचार एवं उद्देश्य होने चाहिए। उन्होंने यह भी कहा कि फ़ारसी इतिहासकारों के द्वारा लिखित मध्यकालीन शासक वर्ग के इतिहास में समकालीन शासन का विरोध करने वालों, जैसे राजपूतों, सिखों, मराठों आदि, को इतिहास में जगह नहीं दी गयी। इस ऐतिहासिक विसंगति के ऊपर काम होना आवश्यक है। वेबिनार के विशिष्ट वक्ता हिमाचल प्रदेश विश्वविद्यालय, शिमला के इतिहास विभाग के प्रो. अरुण कुमार सिंह ने केंद्रीय विश्वविद्यालय के इतिहास विभाग को हिमाचल के नदियों के आस-पास बसी संस्कृतियों को ध्यान में रखते हुए शोध करने के लिए प्रेरित किया। साथ ही, विश्वविद्यालय में प्राचीन इतिहास एवं पुरातत्व विभाग तथा दर्शनशास्त्र के नए केंद्र स्थापित करने की भी बात की। वेबिनार का आरंभ प्रो. नारायण सिंह राव, विभागाध्यक्ष, इतिहास विभाग के द्वारा स्वागत भाषण तथा विभाग की गतिविधियों के बारे में चर्चा करने से किया गया। इतिहास विभाग के सह आचार्य डॉ. कॅंवर चंद्रदीप सिंह ने बीज वक्ता, विशिष्ट वक्ता एवं सभी प्रतिभागियों के प्रति धन्यवाद ज्ञापन प्रस्तुत किया। इस वेबिनार के संयोजक इतिहास विभाग के सहायक आचार्य डॉ. राजीव कुमार थे।

> प्रो. नारायण सिंह राव विभागाध्यक्ष, इतिहास विभाग