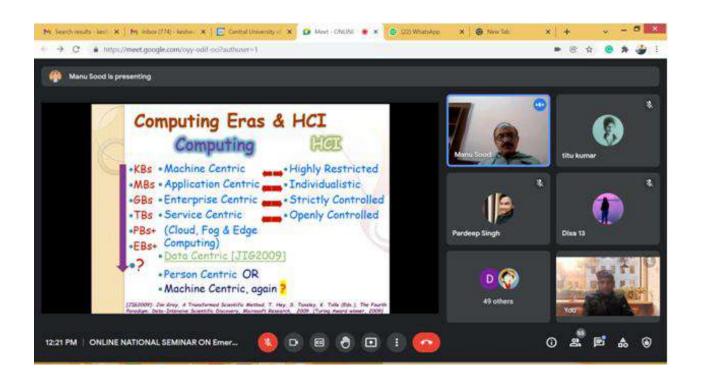

#### Two days online national seminar on "Emerging Trends in Information and Communications Technologies"

(27 - 28 January 2022)

On the occasion of CUHP foundation day celebration, two days online national seminar on "Emerging trends in Information and Communications Technologies" was organized by the Department of Computer Science, Central University of Himachal Pradesh during 27 – 28 January 2022 through online medium Google Meet. The Coordinator, CUHP foundation day celebration inaugurated the national seminar and guided all the participants about the CUHP foundation day celebration and the role of various ICT technologies in the current scenario. The speakers of this national seminar presented their speeches from various parts of India. Prof. Manu Sood- HPU Shimla, Dr. Sandeep Kumar Sood-NIT Kurukshetra, Dr. Rakesh Kumar-Central University Haryana, and Dr. Sahil- IIIT Una presented their session on the latest trends in ICT, Future Aspects in Artificial Intelligence, Machine Learning and Big Data Analytics, IoT Applications & Challenges, and Smart Environment and its Technological Perspective respectively. On this occasion, the Head and Dean Prof. Rakesh Kumar, School of Mathematics Computers and Information Sciences MCIS, Convener Dr. Keshav Singh Rawat, department Incharge, Computer Science and Informatics, faculty members of various departments, members of the organizing committee, and students have attended the seminar.