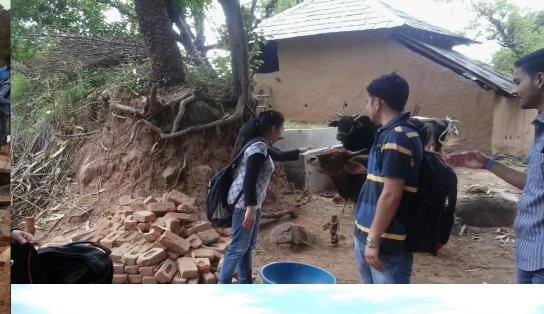

# Environmental Science students doing landslide investigation in Soldha Village in August 2014