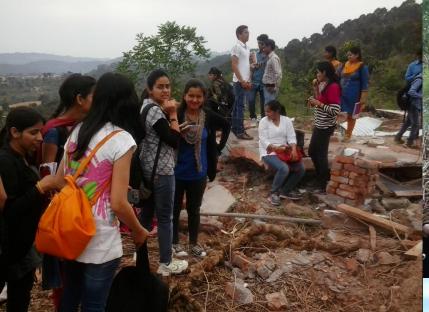

# Environmental Science students doing landslide investigation in Soldha Village in August 2014