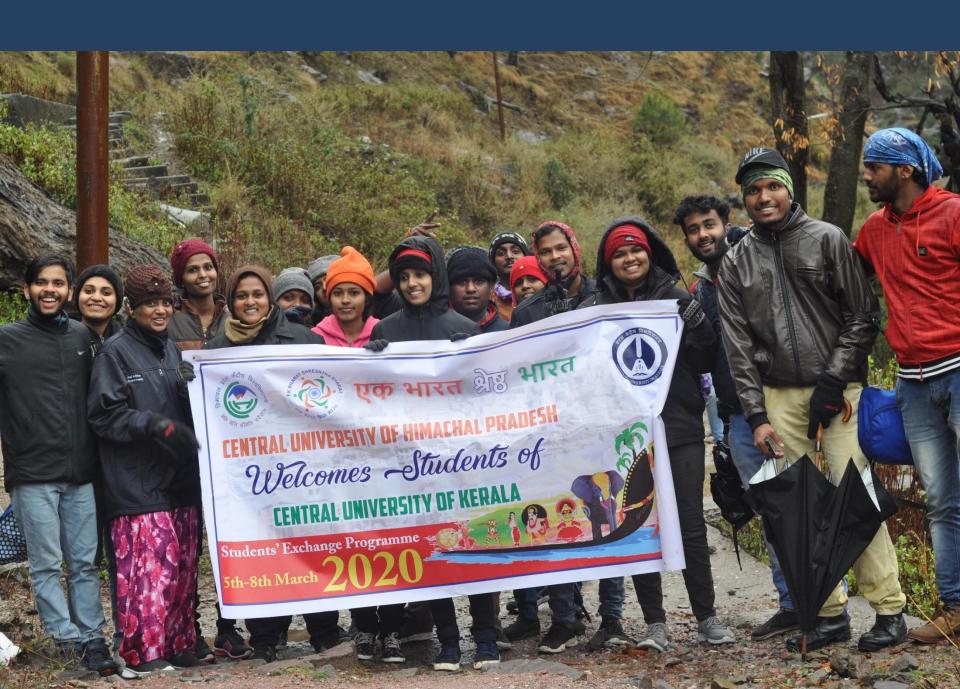

# Nadi Bachao field visit of students in and around Dharamshala streams (December 2021)

प्रदेश केन्द्रीय विश्वविद्यालय

---

हिमाचल