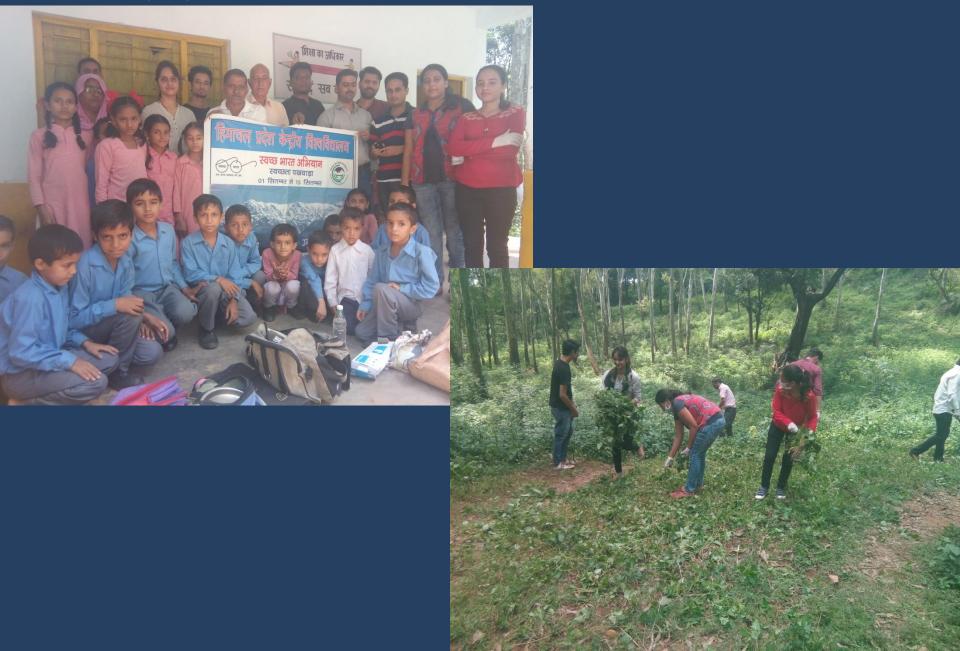

Swatch Bharat Abhiyaan in near by villages of Shahpur campus of the University by studnets of Envrionmental Sciences (September 2017)