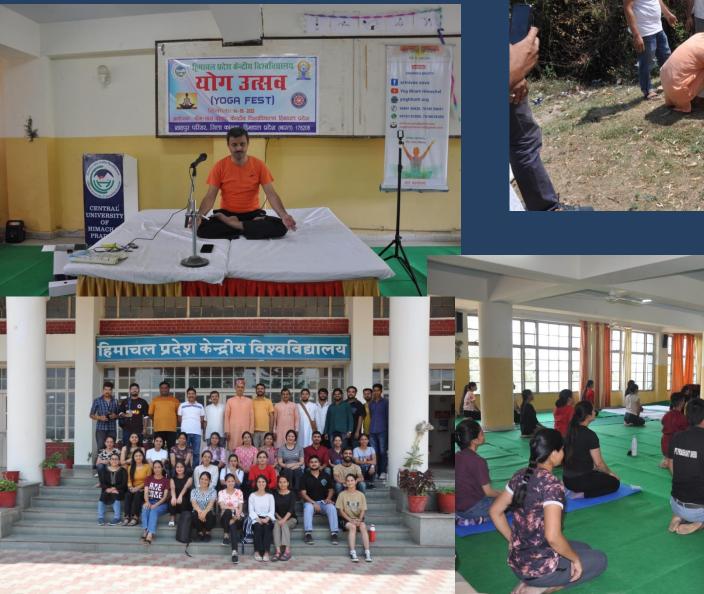

# Yog Utsav at CUHP campus and plantation derives in the campus ( June 2022)

योग उत्सव

Earthquake Awareness Mock Drill in CUHP campus and field exposure on earthquake awareness in and around University campus (February 2018)