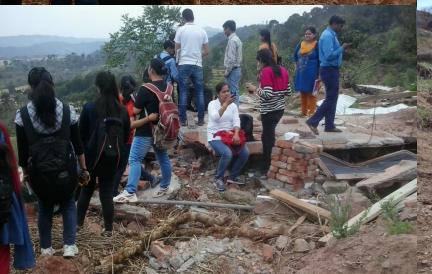

# Environmental Science students doing landslide investigation in Soldha Village in August 2014