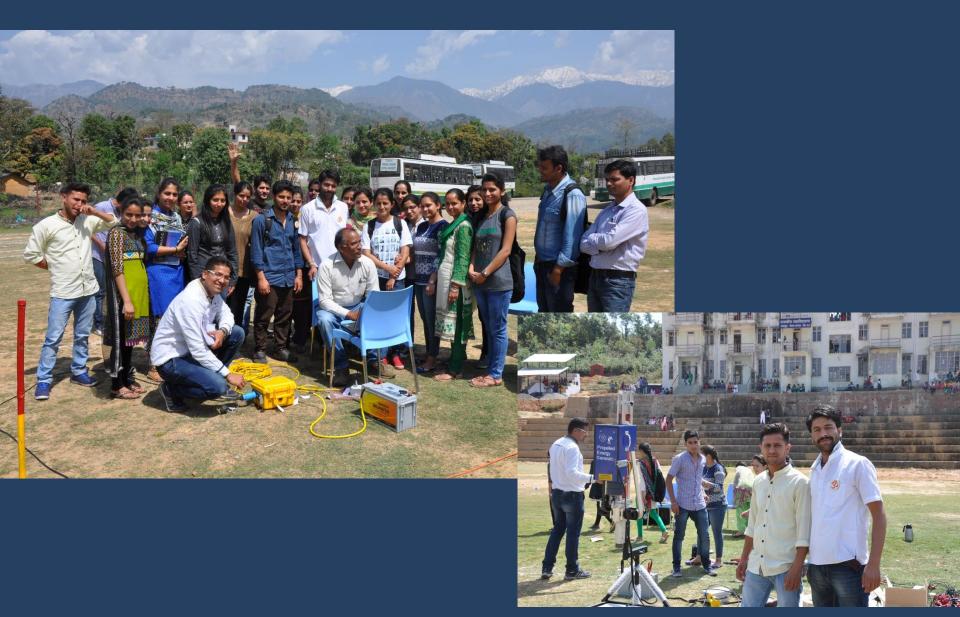

dicator – 1.3.4

## 3) Report of the Field visit undertaken by students showing Photographs with location and time

1.3.4 Evidences



Central University of Himachal Pradesh, Dharamshala,

Kangra



हिमाचल प्रदेश केंद्रीय विश्वविद्यालय Central University of Himachal Pradesh (Established under Central Universities Act 2009) अस्थाई शैक्षणिक खण्ड, शाहपुर, ज़िला कॉंगड़ा, हिमाचल प्रदेश – 176206 Temporary Academic Block, Shahpur, Distt. Kangra (HP) - 176206 Website: www.cubimachal.ac.in

# FIELD Visit of students of Environmental Sciences of central University of Himachal Pradesh

## Geological Field visit of students in 2017 along Dharamkot and Manjhi Khad section different geological units

Students of Environmental Sciences doing field work in Dharamshala region for their dissertation work.



# Environmental Science students doing landslide investigation in Soldha Village in August 2014







# Environmental Science students doing landslide investigation in Soldha Village in August 2014

#### **Educational Field Trip to Spiti Valley (April 2019)**



#### Hydrological Studies - Spiti Valley (April 2019)



#### Study of Glacial Morphology Spiti Valley (April 2019)



#### **GPS Survey in Spiti valley April 2019)**



#### **Exposure to Engineering Geology (April 2019)**



## Visit to Himalaya for exposure to students of Environmental Sciences May 2018



#### Study of Energy Efficient Traditional Buildings (April 2019)



# Nadi Bachao field visit of students in and around Dharamshala streams (December 2021)

प्रदेश केन्द्रीय विश्वविद्यालय

---

हिमाचल



# Yog Utsav at CUH