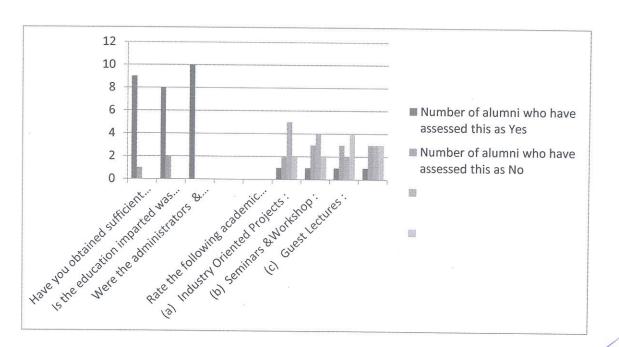

विभागाध्यक्ष, संस्कृत विभाग

| )                                                     |                     |                     |                     |                   |     |
|-------------------------------------------------------|---------------------|---------------------|---------------------|-------------------|-----|
| . Were your grievances properly handled at the        |                     |                     |                     |                   |     |
| repartment/University?                                |                     | Number of alumni    |                     | Number of alumni  |     |
| opartment on versity.                                 | who have assessed   |                     |                     | who have assessed |     |
|                                                       | this as Very Little | this as Some Extent | this as Quite a Bit | this as Very Much |     |
| (a) As a student                                      | 1                   | 3                   |                     | 2                 |     |
| (b) As an alumni                                      | 1                   | 1                   | 5                   | 3                 |     |
|                                                       |                     |                     | У                   |                   |     |
|                                                       |                     |                     |                     |                   |     |
|                                                       |                     | Number of alumni    | Number of alumni    |                   |     |
|                                                       | Number of alumni    | who have assessed   | who have assessed   |                   |     |
|                                                       | who have assessed   | this as Not         | this as Needs       | 85 NSA            |     |
|                                                       | this as Adequate    | adequate            | Improvement         |                   |     |
| . Rate the adequacy of following as they were during  |                     |                     |                     |                   |     |
| our tenure as a student at our campus:                |                     |                     |                     |                   |     |
| 1) Laboratories & Equipments :                        | 1                   | 1                   | 8                   | (NA-4)            |     |
| ) Library/Seminar/Reading Room:                       |                     | 2                   | 8                   |                   |     |
| c) Computer Facilities :                              | 1                   | 1                   | 8                   |                   |     |
| 1) Internet & Wi-Fi:                                  | 1                   |                     | 9                   |                   |     |
| e) Sports and Cultural facilities:                    | 1                   |                     | 9                   |                   |     |
| f) Classrooms:                                        | 1                   |                     | 9                   |                   |     |
|                                                       |                     | 101                 |                     |                   |     |
| II. FEEDBACK ABOUT DEPARTMENT & FA                    | CULTY (Point No. (  | 6 to 8)             |                     |                   |     |
|                                                       | Number of alumni    | Number of           |                     |                   |     |
|                                                       | who have            | alumni who have     |                     |                   |     |
|                                                       | assessed this as    | assessed this as No |                     |                   |     |
|                                                       | Yes                 | assessed this as No |                     |                   |     |
| lave you obtained sufficient know-how (both in theory | ,                   | 4                   |                     |                   |     |
| nd practice) at dept ?                                | 9                   | 1                   |                     |                   |     |
| s the education imparted was useful and relevant in   | 0                   |                     |                     |                   |     |
| our present job?                                      | 8                   | 2                   | (NA-1)              |                   |     |
| Vere the administrators & teachers cooperative?       | 10                  |                     |                     |                   |     |
|                                                       |                     |                     |                     |                   | . 6 |

विभागाध्यक्ष, तंरकृति विभाग हिमाचल प्रदेश केन्द्रीय विश्वविद्यालय धौलाधार परिसर-1, धर्मशाला-176215

|                                                      |                     | Number of alumni    |                     |                   |  |
|------------------------------------------------------|---------------------|---------------------|---------------------|-------------------|--|
|                                                      | who have assessed   | who have assessed   | who have assessed   | who have assessed |  |
|                                                      | this as Very Little | this as Some Extent | this as Quite a Bit | this as Very Much |  |
| Rate the following academic initiatives taken by the |                     | *                   |                     |                   |  |
| Iniversity to improve know-how of the students.      |                     |                     |                     |                   |  |
| a) Industry Oriented Projects:                       | 1                   | 2                   | 5                   | 2                 |  |
| b) Seminars &Workshop:                               | 1                   | 3                   | 4                   | 2                 |  |
| c) Guest Lectures:                                   | 1                   | 3                   | 2                   | 4                 |  |
| d) Special Training Classes for                      |                     |                     |                     | ,                 |  |
| ridging Industry/Academic gap:                       | 1                   | 3                   | 3                   | 3                 |  |
|                                                      |                     |                     |                     |                   |  |