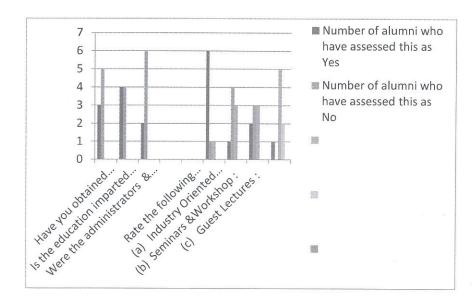

विभागाध्यक्ष, संस्कृत विभाग

| )                                                     |                     |                     |                     |                   |     |
|-------------------------------------------------------|---------------------|---------------------|---------------------|-------------------|-----|
| . Were your grievances properly handled at the        |                     |                     |                     |                   |     |
| repartment/University?                                |                     | Number of alumni    |                     | Number of alumni  |     |
| opartment on versity.                                 | who have assessed   |                     |                     | who have assessed |     |
|                                                       | this as Very Little | this as Some Extent | this as Quite a Bit | this as Very Much |     |
| (a) As a student                                      | 1                   | 3                   |                     | 2                 |     |
| (b) As an alumni                                      | 1                   | 1                   | 5                   | 3                 |     |
|                                                       |                     |                     | У                   |                   |     |
|                                                       |                     |                     |                     |                   |     |
|                                                       |                     | Number of alumni    | Number of alumni    |                   |     |
|                                                       | Number of alumni    | who have assessed   | who have assessed   |                   |     |
|                                                       | who have assessed   | this as Not         | this as Needs       | 85 NSA            |     |
|                                                       | this as Adequate    | adequate            | Improvement         |                   |     |
| . Rate the adequacy of following as they were during  |                     |                     |                     |                   |     |
| our tenure as a student at our campus:                |                     |                     |                     |                   |     |
| 1) Laboratories & Equipments :                        | 1                   | 1                   | 8                   | (NA-4)            |     |
| ) Library/Seminar/Reading Room:                       |                     | 2                   | 8                   |                   |     |
| c) Computer Facilities :                              | 1                   | 1                   | 8                   |                   |     |
| 1) Internet & Wi-Fi:                                  | 1                   |                     | 9                   |                   |     |
| e) Sports and Cultural facilities:                    | 1                   |                     | 9                   |                   |     |
| f) Classrooms:                                        | 1                   |                     | 9                   |                   |     |
|                                                       |                     | 101                 |                     |                   |     |
| II. FEEDBACK ABOUT DEPARTMENT & FA                    | CULTY (Point No. (  | 6 to 8)             |                     |                   |     |
|                                                       | Number of alumni    | Number of           |                     |                   |     |
|                                                       | who have            | alumni who have     |                     |                   |     |
|                                                       | assessed this as    | assessed this as No |                     |                   |     |
|                                                       | Yes                 | assessed this as No |                     |                   |     |
| lave you obtained sufficient know-how (both in theory | ,                   | 4                   |                     |                   |     |
| nd practice) at dept ?                                | 9                   | 1                   |                     |                   |     |
| s the education imparted was useful and relevant in   | 0                   |                     |                     |                   |     |
| our present job?                                      | 8                   | 2                   | (NA-1)              |                   |     |
| Vere the administrators & teachers cooperative?       | 10                  |                     |                     |                   |     |
|                                                       |                     |                     |                     |                   | . 6 |

विभागाध्यक्ष, तंरकृति विभाग हिमाचल प्रदेश केन्द्रीय विश्वविद्यालय धौलाधार परिसर-1, धर्मशाला-176215

|                                                      |                     | Number of alumni    |                     |                   |  |
|------------------------------------------------------|---------------------|---------------------|---------------------|-------------------|--|
|                                                      | who have assessed   | who have assessed   | who have assessed   | who have assessed |  |
|                                                      | this as Very Little | this as Some Extent | this as Quite a Bit | this as Very Much |  |
| Rate the following academic initiatives taken by the |                     | *                   |                     |                   |  |
| Iniversity to improve know-how of the students.      |                     |                     |                     |                   |  |
| a) Industry Oriented Projects:                       | 1                   | 2                   | 5                   | 2                 |  |
| b) Seminars &Workshop:                               | 1                   | 3                   | 4                   | 2                 |  |
| c) Guest Lectures:                                   | 1                   | 3                   | 2                   | 4                 |  |
| d) Special Training Classes for                      |                     |                     |                     | ,                 |  |
| ridging Industry/Academic gap:                       | 1                   | 3                   | 3                   | 3                 |  |
|                                                      |                     |                     |                     |                   |  |