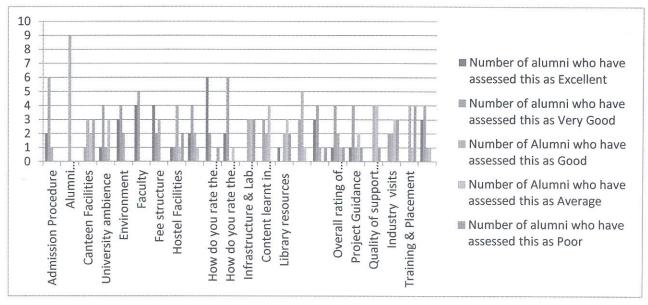

| ame of the Department/ Centre                                             | SANSKRIT                         |                                                               |                                                          |                                                             |                                                          |
|---------------------------------------------------------------------------|----------------------------------|---------------------------------------------------------------|----------------------------------------------------------|-------------------------------------------------------------|----------------------------------------------------------|
| Ctl - IIOD/Dimenton                                                       | Prof. Roshan Lal<br>Sharma       |                                                               |                                                          |                                                             |                                                          |
| esignation                                                                | PROFESSOR                        |                                                               |                                                          |                                                             |                                                          |
| mail Id.                                                                  | ROSHANLAL SHA<br>RMA DArnail Com |                                                               |                                                          |                                                             |                                                          |
| lobile Number:                                                            | 8626825108 +                     |                                                               |                                                          |                                                             |                                                          |
| ttributes                                                                 | alumni who have                  | Number of<br>alumni who have<br>assessed this as<br>Very Good | Number of<br>Alumni who<br>have assessed<br>this as Good | Number of<br>Alumni who<br>have assessed<br>this as Average | Number of<br>alumni who have<br>assessed this as<br>Poor |
| Admission Procedure                                                       | 2                                | 6                                                             | 1                                                        |                                                             |                                                          |
| Alumni Association/Network of old Friends                                 |                                  |                                                               | 9                                                        |                                                             |                                                          |
| Canteen Facilities                                                        |                                  | 1                                                             | 3                                                        | 2                                                           | 3                                                        |
| Jniversity ambience                                                       | 1                                | 4                                                             | 1                                                        | 3                                                           |                                                          |
| Environment                                                               | 3                                | 4                                                             | 2                                                        |                                                             |                                                          |
| Faculty                                                                   | 4                                | 5                                                             |                                                          |                                                             |                                                          |
| <sup>7</sup> ee structure                                                 | 4                                | 2                                                             | 3                                                        |                                                             |                                                          |
| Hostel Facilities                                                         | 1                                | 1                                                             | 4                                                        | 1                                                           | 2                                                        |
| How do you rate the courses which are skills priented                     | 2                                | 4                                                             | 2                                                        | 1                                                           |                                                          |
| How do you rate the courses that you have studied for Masters             | 6                                | 2                                                             |                                                          |                                                             | 1                                                        |
| How do you rate the learning experience in terms of teaching and learning | 2                                | 6                                                             |                                                          | 1                                                           |                                                          |
| Infrastructure & Lab facilities                                           |                                  |                                                               | 3                                                        | 3                                                           | 3                                                        |