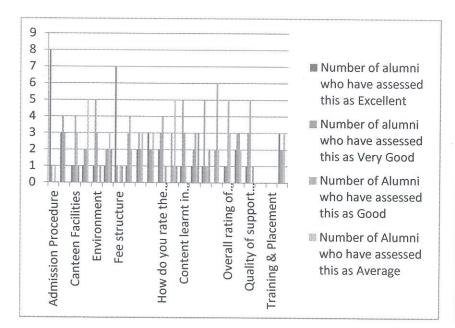

|                                                                           |                                  |                                                               |                                                          | •                                                           |                                                          |
|---------------------------------------------------------------------------|----------------------------------|---------------------------------------------------------------|----------------------------------------------------------|-------------------------------------------------------------|----------------------------------------------------------|
| Name of the Department/ Centre                                            | SANSKRIT                         |                                                               |                                                          |                                                             |                                                          |
| Name of the HOD/Director                                                  | Prof. Roshan Lal<br>Sharma       |                                                               |                                                          | . ·                                                         |                                                          |
| Designation                                                               | PROFESSOR                        |                                                               |                                                          |                                                             | <i>,</i> /                                               |
| Email Id.                                                                 | ROSHANLAL SHA<br>RMACIGITALI Com | ]<br>[                                                        | •                                                        |                                                             |                                                          |
| Mobile Number:                                                            | 8626825108                       |                                                               | <u> </u>                                                 |                                                             |                                                          |
| Attributes                                                                | Number of                        | Number of<br>alumni who have<br>assessed this as<br>Very Good | Number of<br>Alumni who have<br>assessed this as<br>Good | Number of<br>Alumni who have<br>assessed this as<br>Average | Number of<br>alumni who have<br>assessed this as<br>Poor |
| Admission Procedure                                                       | 8                                | 1                                                             |                                                          | : 1                                                         | -                                                        |
| Alumni Association/Network of old Friends                                 | 39                               | 4                                                             | 3                                                        |                                                             |                                                          |
| Canteen Facilities                                                        | ]                                | 1                                                             | 4                                                        | 3                                                           | I                                                        |
| University ambience                                                       | 1                                | 2                                                             | 2                                                        | 5                                                           |                                                          |
| Environment                                                               | 1                                | 55                                                            | 3                                                        | ·                                                           | 1                                                        |
| Faculty                                                                   | <u> </u>                         | 2                                                             | 2                                                        | 3                                                           | . 2                                                      |
| Fee structure                                                             | 7                                | <u> </u>                                                      | ·                                                        | 1                                                           | 1                                                        |
| Hostel Facilities                                                         | 1                                | 3                                                             | 4                                                        | 2                                                           |                                                          |
| How do you rate the courses which are skills oriented                     | 2                                | 3                                                             | 2                                                        | 3                                                           |                                                          |
| How do you rate the courses that you have studied for Masters             | 3                                | 2                                                             | 2                                                        | 3                                                           |                                                          |
| How do you rate the learning experience in terms of teaching and learning | 2                                | 3                                                             | 4                                                        |                                                             | 1                                                        |
| Infrastructure & Lab facilities                                           |                                  | 3                                                             | 1                                                        | 5                                                           | 1                                                        |
| Content learnt in relation to your current job.                           | 1                                | 5                                                             | 3                                                        | 1                                                           |                                                          |

# Alumni Cummulative Feedback Analysis Datasheet year 2015-2017

| 2                                                                      |                                                            |   |                                                          |                                                             |                                                       |
|------------------------------------------------------------------------|------------------------------------------------------------|---|----------------------------------------------------------|-------------------------------------------------------------|-------------------------------------------------------|
| ame of the Department/ Centre                                          | SANSKRIT                                                   |   |                                                          |                                                             |                                                       |
| ame of the HOD/Director                                                | Prof. Roshan Lal<br>Sharma                                 |   |                                                          |                                                             |                                                       |
| esignation                                                             | HOD                                                        |   |                                                          |                                                             |                                                       |
| mail Id.                                                               | roshanlal.sharma@<br>hpcu.ac.in                            |   |                                                          |                                                             |                                                       |
| lobile Number:                                                         | 8626825108                                                 |   |                                                          |                                                             |                                                       |
| ttributes                                                              | Number of alumni<br>who have assessed<br>this as Excellent |   | Number of<br>Alumni who have<br>assessed this as<br>Good | Number of<br>Alumni who have<br>assessed this as<br>Average | Number of alumni<br>who have assessed<br>this as Poor |
| dmission Procedure                                                     | 8                                                          | 1 |                                                          | 1                                                           |                                                       |
| lumni Association/Network of old Friends                               | 3                                                          | 4 | 3                                                        |                                                             |                                                       |
| anteen Facilities                                                      | 1                                                          | 1 | 4                                                        | 3                                                           | 1                                                     |
| niversity ambience                                                     | 1                                                          | 2 | 2                                                        | 5                                                           |                                                       |
| nvironment                                                             | 1                                                          | 5 | 3                                                        | 0                                                           | 1                                                     |
| aculty                                                                 | 1                                                          | 2 | 2                                                        | 3                                                           | 2                                                     |
| e structure                                                            | 7                                                          | 1 |                                                          | 1                                                           | 1                                                     |
| ostel Facilities                                                       | 1                                                          | 3 | 4                                                        | 2                                                           |                                                       |
| ow do you rate the courses which are skills oriented                   | 2                                                          | 3 | 2                                                        | 3                                                           |                                                       |
| ow do you rate the courses that you have studied for lasters           | 3                                                          | 2 | 2                                                        | 3                                                           |                                                       |
| ow do you rate the learning experience in terms of aching and learning | 2                                                          | 3 | 4                                                        |                                                             | 1                                                     |
| frastructure & Lab facilities                                          |                                                            | 3 | 1                                                        | 5                                                           | 1                                                     |
| ontent learnt in relation to your current job.                         | 1-1                                                        | 5 | 3                                                        | 1                                                           | 1                                                     |
|                                                                        |                                                            |   |                                                          |                                                             |                                                       |