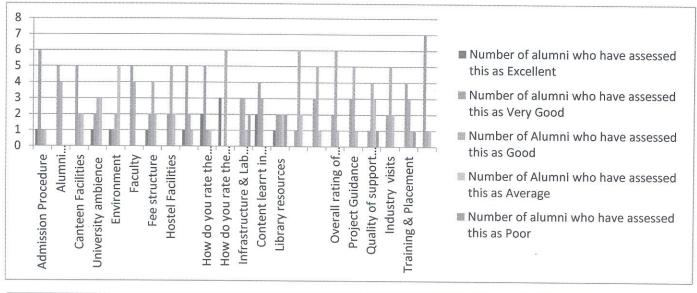

|                                                                           |                                  |                                                               |                                                          | •                                                           |                                                          |
|---------------------------------------------------------------------------|----------------------------------|---------------------------------------------------------------|----------------------------------------------------------|-------------------------------------------------------------|----------------------------------------------------------|
| Name of the Department/ Centre                                            | SANSKRIT                         |                                                               |                                                          |                                                             |                                                          |
| Name of the HOD/Director                                                  | Prof. Roshan Lal<br>Sharma       |                                                               |                                                          | . ·                                                         |                                                          |
| Designation                                                               | PROFESSOR                        |                                                               |                                                          |                                                             | <i>,</i> /                                               |
| Email Id.                                                                 | ROSHANLAL SHA<br>RMACIGITALI Com | ]<br>[                                                        | •                                                        |                                                             |                                                          |
| Mobile Number:                                                            | 8626825108                       |                                                               | <u> </u>                                                 |                                                             |                                                          |
| Attributes                                                                | Number of                        | Number of<br>alumni who have<br>assessed this as<br>Very Good | Number of<br>Alumni who have<br>assessed this as<br>Good | Number of<br>Alumni who have<br>assessed this as<br>Average | Number of<br>alumni who have<br>assessed this as<br>Poor |
| Admission Procedure                                                       | 8                                | 1                                                             |                                                          | : 1                                                         | -                                                        |
| Alumni Association/Network of old Friends                                 | 39                               | 4                                                             | 3                                                        |                                                             |                                                          |
| Canteen Facilities                                                        | ]                                | 1                                                             | 4                                                        | 3                                                           | I                                                        |
| University ambience                                                       | 1                                | 2                                                             | 2                                                        | 5                                                           |                                                          |
| Environment                                                               | 1                                | 55                                                            | 3                                                        | ·                                                           | 1                                                        |
| Faculty                                                                   | <u> </u>                         | 2                                                             | 2                                                        | 3                                                           | . 2                                                      |
| Fee structure                                                             | 7                                | <u> </u>                                                      | ·                                                        | 1                                                           | 1                                                        |
| Hostel Facilities                                                         | 1                                | 3                                                             | 4                                                        | 2                                                           |                                                          |
| How do you rate the courses which are skills oriented                     | 2                                | 3                                                             | 2                                                        | 3                                                           |                                                          |
| How do you rate the courses that you have studied for Masters             | 3                                | 2                                                             | 2                                                        | 3                                                           |                                                          |
| How do you rate the learning experience in terms of teaching and learning | 2                                | 3                                                             | 4                                                        |                                                             | 1                                                        |
| Infrastructure & Lab facilities                                           |                                  | 3                                                             | 1                                                        | 5                                                           | 1                                                        |
| Content learnt in relation to your current job.                           | 1                                | 5                                                             | 3                                                        | 1                                                           |                                                          |

# Alumni Cummulative Feedback Analysis Datasheet year 2015-2017

| 2                                                                      |                                                            |   |                                                          |                                                             |                                                       |
|------------------------------------------------------------------------|------------------------------------------------------------|---|----------------------------------------------------------|-------------------------------------------------------------|-------------------------------------------------------|
| ame of the Department/ Centre                                          | SANSKRIT                                                   |   |                                                          |                                                             |                                                       |
| ame of the HOD/Director                                                | Prof. Roshan Lal<br>Sharma                                 |   |                                                          |                                                             |                                                       |
| esignation                                                             | HOD                                                        |   |                                                          |                                                             |                                                       |
| mail Id.                                                               | roshanlal.sharma@<br>hpcu.ac.in                            |   |                                                          |                                                             |                                                       |
| lobile Number:                                                         | 8626825108                                                 |   |                                                          |                                                             |                                                       |
| ttributes                                                              | Number of alumni<br>who have assessed<br>this as Excellent |   | Number of<br>Alumni who have<br>assessed this as<br>Good | Number of<br>Alumni who have<br>assessed this as<br>Average | Number of alumni<br>who have assessed<br>this as Poor |
| dmission Procedure                                                     | 8                                                          | 1 |                                                          | 1                                                           |                                                       |
| lumni Association/Network of old Friends                               | 3                                                          | 4 | 3                                                        |                                                             |                                                       |
| anteen Facilities                                                      | 1                                                          | 1 | 4                                                        | 3                                                           | 1                                                     |
| niversity ambience                                                     | 1                                                          | 2 | 2                                                        | 5                                                           |                                                       |
| nvironment                                                             | 1                                                          | 5 | 3                                                        | 0                                                           | 1                                                     |
| aculty                                                                 | 1                                                          | 2 | 2                                                        | 3                                                           | 2                                                     |
| e structure                                                            | 7                                                          | 1 |                                                          | 1                                                           | 1                                                     |
| ostel Facilities                                                       | 1                                                          | 3 | 4                                                        | 2                                                           |                                                       |
| ow do you rate the courses which are skills oriented                   | 2                                                          | 3 | 2                                                        | 3                                                           |                                                       |
| ow do you rate the courses that you have studied for lasters           | 3                                                          | 2 | 2                                                        | 3                                                           |                                                       |
| ow do you rate the learning experience in terms of aching and learning | 2                                                          | 3 | 4                                                        |                                                             | 1                                                     |
| frastructure & Lab facilities                                          |                                                            | 3 | 1                                                        | 5                                                           | 1                                                     |
| ontent learnt in relation to your current job.                         | 1-1                                                        | 5 | 3                                                        | 1                                                           | 1                                                     |
|                                                                        |                                                            |   |                                                          |                                                             |                                                       |

|                                                        | 41                  | 2                   | 3                    | 1                     | 3 |
|--------------------------------------------------------|---------------------|---------------------|----------------------|-----------------------|---|
| ary resources                                          | 1                   | 2                   |                      | 1                     | 2 |
| arse of study and its relevance to the real life       | . 1                 | 5                   | 1                    | 1                     | 2 |
| olication                                              |                     | 2.                  | 6                    | 2                     |   |
| erall Rating of the University                         | 1                   | 1                   | 5                    | 3                     |   |
| erall rating of academic programs                      | 2                   | 3                   | . 3                  | 2                     |   |
| oject Guidance                                         |                     | 3                   | 5                    | 4                     | 1 |
| ality of support material                              | 014 10)             | 3                   |                      |                       |   |
| dustry visits                                          | (NA-12)             |                     |                      |                       |   |
| aining & Placement                                     | (NA-11)             |                     |                      | 2                     |   |
| verall capability of students passing out of this      | 3                   | 2                   | 2                    | 3                     |   |
| niversity                                              |                     |                     |                      |                       |   |
|                                                        | II EEEDBACK A       | BOUT UNIVERSITY     |                      |                       |   |
|                                                        | II. I LLDBACK /     |                     |                      |                       |   |
|                                                        | Number of alumni    | Number of alumni    |                      |                       |   |
|                                                        | who have assessed   | who have assessed   |                      |                       |   |
|                                                        | this as Yes         | this as No          |                      |                       |   |
| Do you feel proud to be associated with our university |                     |                     |                      |                       |   |
| Do you feel proud to be associated with our aniversity | 9                   | 1                   |                      |                       |   |
| an Alumni?                                             |                     |                     |                      |                       |   |
|                                                        |                     |                     |                      | Number of alumni      |   |
|                                                        | Number of alumni    | Number of alumni    | INGITIOCI OI GIOITI  | who have assessed     |   |
|                                                        |                     | who have assessed   | who have assessed    | this as Very Much     |   |
|                                                        | this as Very Little | this as Some Extent | ithis as Quite A Bit | tilis as very lylacit |   |
| . How do you rate development activities organized by  |                     |                     |                      |                       |   |
| ne Department/College/Institute for your overall       |                     |                     | 6                    | : 1                   |   |