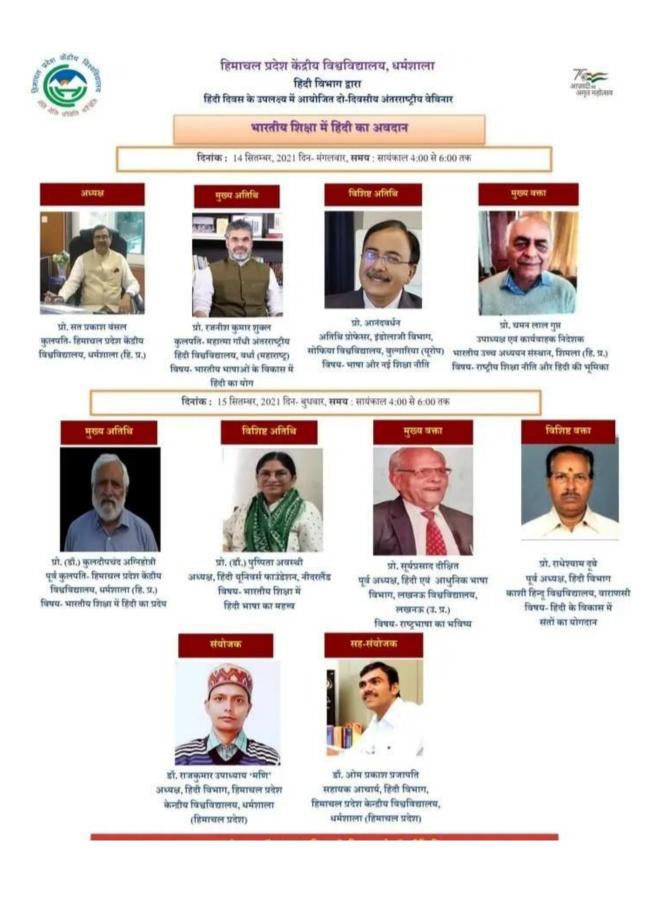

Dated July, 2018

Scanned by TapScanner

NOIG

Registrar

Endst.No.: Even Copy to : -

1. The Finance Officer, Central University of Himachal Pradesh, TAB, Shahpur, District Kangra, H.P. for information and further necessary action please.