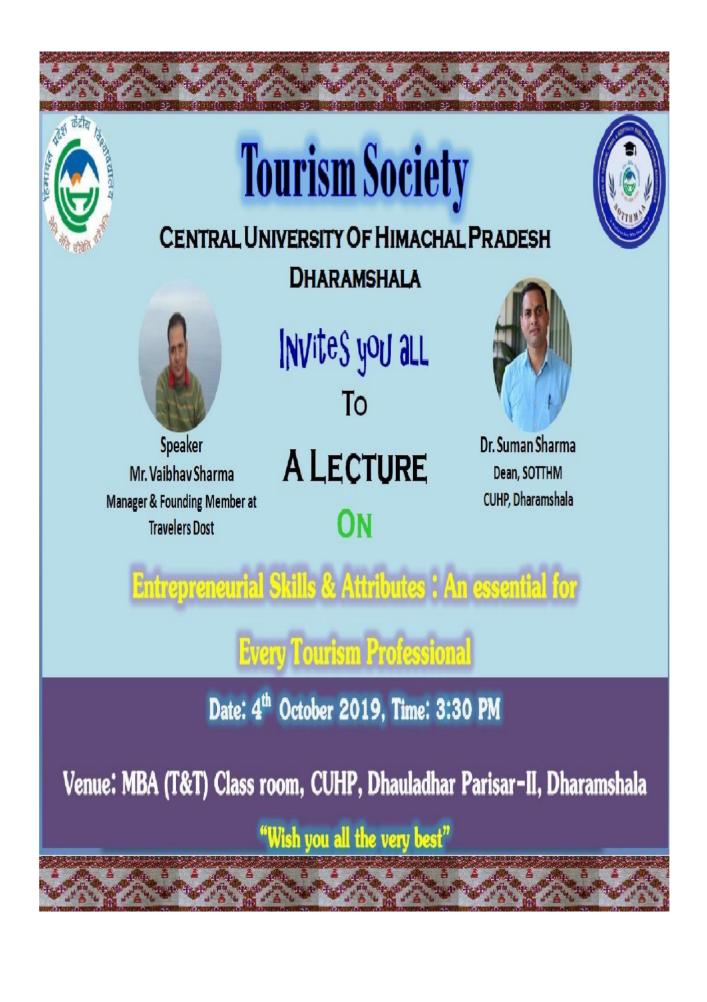

| 31. | Workshop on Role of Tourism<br>Entrepreneurship in Economic<br>Development and Felicitation of<br>extra-ordinary Tourism Entrepreneur        | Mrs. Sonali<br>Bhatia, CEO,<br>Himalaya's 360                                                                                                                         | Department of<br>Tourism and<br>Travels | 27<br>September<br>2019 | 34 |
|-----|----------------------------------------------------------------------------------------------------------------------------------------------|-----------------------------------------------------------------------------------------------------------------------------------------------------------------------|-----------------------------------------|-------------------------|----|
| 32. | Lecture on Entrepreneurial Skills and<br>Attributes: an Essential for Every<br>Tourism Profession                                            | Mr. Vaibhav<br>Sharma, Manager<br>& Founding<br>Member at<br>Travelers Dost                                                                                           | Department of<br>Tourism and<br>Travels | 4 October<br>2019       | 35 |
| 33. | One week Workshop on<br>Econometrics                                                                                                         | Dr. N.<br>Vijaymohanan<br>Pillai, Associate<br>Professor, Centre<br>for Development<br>Studies,<br>Trivandrum,<br>Kerala                                              | Department of<br>Economics              | 13-17<br>May 2019       | 36 |
| 34. | Program on FDP                                                                                                                               |                                                                                                                                                                       | School of Education                     | 25-31<br>March<br>2019  | 37 |
| 35. | Online Lecture on Correlation and<br>Regression Analysis Through SPSS<br>Under Four days National Level<br>Online Skill development Workshop | Dr. Dhaval<br>Maheta, Assistant<br>Professor,<br>Department of<br>Business and<br>Industrial<br>Management<br>And Veer<br>Narmad South<br>Gujrat<br>University, Surat | School of Education                     | 30 May<br>2020          | 38 |
| 36. | Online Lecture on "Factor Analysis<br>through SPSS"                                                                                          | Dr. Hitesh<br>Parmar, Assitant<br>Professor,<br>Department of<br>Business<br>Mangement,<br>Sardar Patel<br>University,<br>Vallabh<br>Vidyanagar<br>(Gujrat)           | School of Education                     | 31 May<br>2020          | 39 |
| 37. | One week Online Workshop on Tool<br>Development for Psychometric<br>assessment.                                                              | Dr. Mahesh<br>Bhargava,<br>Founder Director<br>&Promoter<br>National<br>Psychological<br>Corporation,                                                                 | School of Education                     | 6-12 July<br>2020       | 40 |