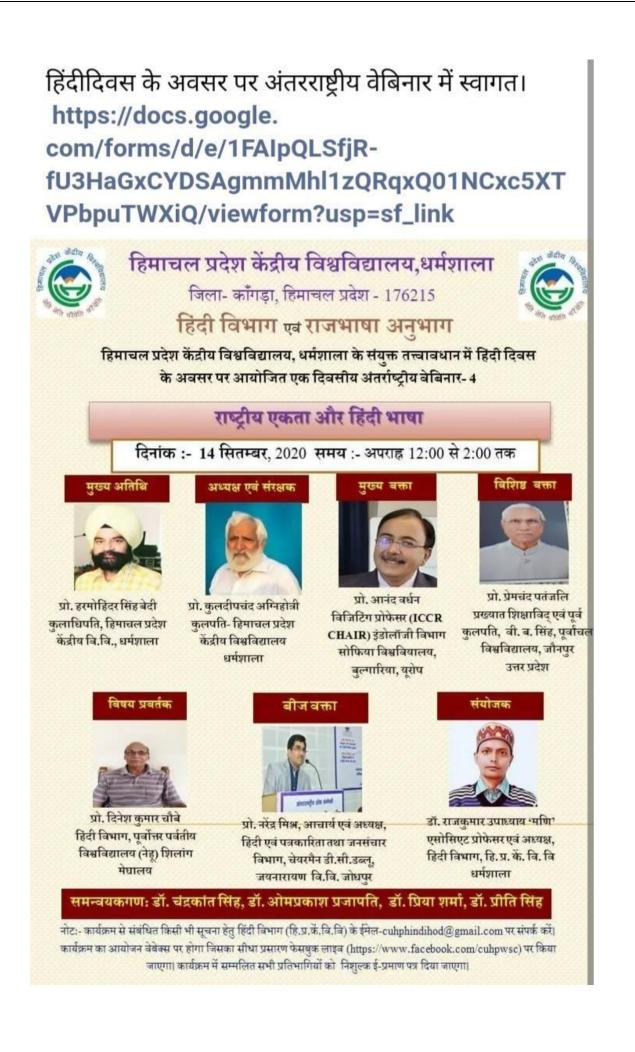

hesh          | Sh. Shankar                                                         | University of Hyderabad                                                     |  |

57

-----

Dean, School of Education CUHP, Dharamshala



## शिक्षा स्कूल

# हिमाचल प्रदेश केन्द्रीय विश्वविद्यालय धौलाधार परिसर-1, धर्मशाला (हि. प्र.)

द्वारा

मौलाना अबुल कलाम आज़ाद जी की जयंती के अवसर पर आयोजित

# "राष्ट्रीय शिक्षा दिवस - 2020"

(11 नवम्बर 2020, 11:30 बजे पूर्वान्ह, सेमिनार कक्ष, धौलाधार परिसर - 1)

"में आपका हार्दिक अभिनन्दन एवं स्वागत है"

मुख्य अतिथि एवं वक्ता प्रो. कुलदीप चंद अग्निहोत्री *माननीय कुलपति* हिमाचल प्रदेश केंद्रीय विश्वविद्यालय, धर्मशाला

"आप सभी सादर आमंत्रित हैं"

## https://docs.google. com/forms/d/e/1FAIpQLSepU5LSSQLCx\_h3jQBtvBJ2 hKw7QSj40N6ZICNJ2Awhf5oR3A/viewform?usp=sf\_li nk







<del>61</del>



हिमाचल प्रदेश केन्द्रीय विश्वविद्यालय CENTRAL UNIVERSITY OF HIMACHAL PRADESH

+91+94182-04500 Mob. : +91-82195-Email : sood\_vishal77@rediffmail.com vishalsood@cuhimachal.ac.in Web, ; www.cuhimachal.ac.in Prof. (Dr.) Vishal Sood

Dean, School of Education

Head, Department of Education

2-1

(Established under Central Universities Act 2009)

ो० (डॉ०) विशाल सूद धिष्ठाता, शिक्षा स्कूल वेमागाच्यस, शिक्षा विमाग

> Prof. Nagesh Thakur, (UGC Member) Department of Physics, HPU, Shimla

## Subject: Invitation for delivering Special Lecture on NEP-2020.

The School of Education, Central University of Himachal Pradesh feels pleasure to invite you to deliver a specia lecture on the theme. "Higher Education of the second sec lecture on the theme, "Higher Education and Research in Co