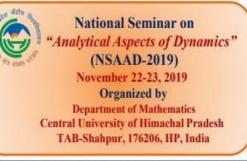

Department of Environmental Science Central University of Himachal Pradesh

is organising an invited Lecture at 11:00 AM (6th May 2017) by

Dr. Rajendran Geodynamics Unit Jawaharlal Nehru Advance Scientific Research Centre Bangalore(IISC)