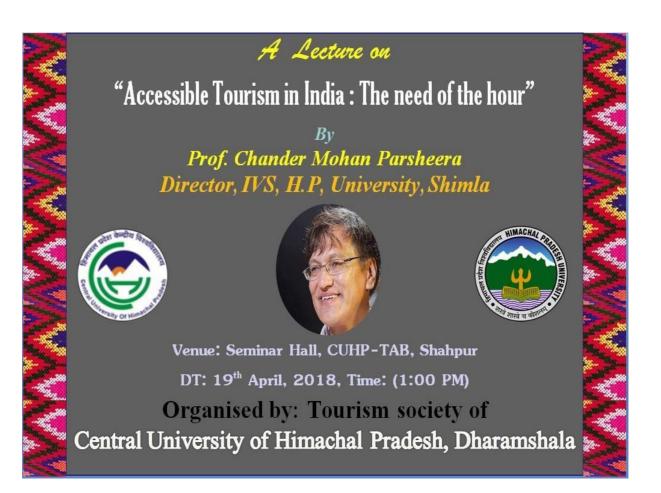

**Chief Patron** Prof. Kuldeep Chand Agnihotri Vice Chancellor CUHP

**Event Convener** Dr. Deepak Pant Dean Department of Environmental Science "Contemporary issues in Tourism & Travel Industry"

A Lecture on

By Dr. Arun Kumar Assistant Professor, UIHTM, P. U., Chandigarh

Venue: Seminar Hall, CUHP-TAB, Shahpur, DT: 17<sup>th</sup> April, 2017, Time: (3:00 PM) Organised by: Tourism society of Central University of Himachal Pradesh, Dharamshala