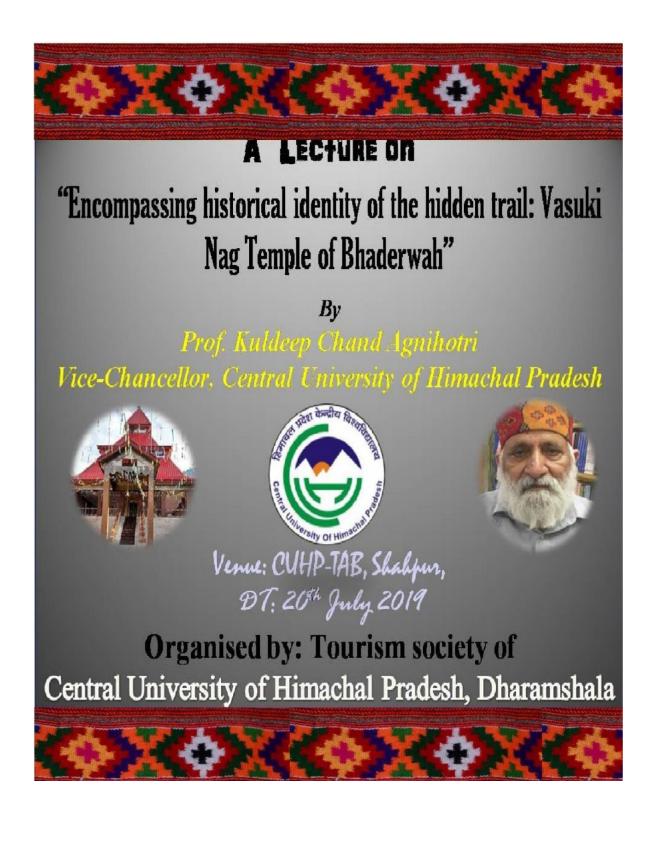

Dharamshala, Himachal Pradesh-176215

|     |                                                                                                       | Maharan Agrasen<br>Univ. Baddi<br>Solan                                                                                                                                                                                                                                                                                                                                                                                                                                                                                                                                                                               |                                                        |                            |    |
|-----|-------------------------------------------------------------------------------------------------------|-----------------------------------------------------------------------------------------------------------------------------------------------------------------------------------------------------------------------------------------------------------------------------------------------------------------------------------------------------------------------------------------------------------------------------------------------------------------------------------------------------------------------------------------------------------------------------------------------------------------------|--------------------------------------------------------|----------------------------|----|
| 28. | 2 Days Seminar on Analytical<br>Aspects of Dynamics                                                   | Prof. (Dr.) R. P.<br>Sharma, HPU,<br>Shimla<br>Prof. (Dr.) Sunil,<br>NIT Hamirpur,<br>Hamirpur<br>Prof. (Dr.) P. K.<br>Ahluwalia, HPU,<br>Shimla<br>Prof. (Dr.) A. K.<br>Vashisth,<br>Kurukshetra<br>University,<br>Kurukshetra<br>Prof. (Dr.) M. K.<br>Sharma, GUST,<br>Hisar<br>Prof. (Dr.) S. D.<br>Sharma, Jammu<br>University,<br>Jammu<br>Dr. Amit<br>Prakash, NIT<br>Kurukshetra,<br>Kurukshetra,<br>Kurukshetra,<br>Kurukshetra,<br>Kurukshetra,<br>T. Shankhadeep<br>Chakrabortty, IT<br>Ropar,<br>Punjab<br>Dr. Souray<br>Bhattacharya, IT<br>Ropar, Punjab<br>Dr. Amit<br>Mahajan, NIT<br>Delhi, New Delhi | Srinivasa<br>Ramanujan<br>Department of<br>Mathematics | 22-23<br>November<br>2019  | 31 |
| 29. | 2 Days workshop on Indian<br>Mathematics                                                              |                                                                                                                                                                                                                                                                                                                                                                                                                                                                                                                                                                                                                       | Srinivasa<br>Ramanujan<br>Department of<br>Mathematics | 13-14<br>September<br>2019 | 32 |
| 30. | Lecture on Encompassing Historical<br>Identity of the Hidden Trail: Vasuki<br>Nag Temple Of Bhaderwah | Mr. Bipin Rona<br>Director, Asian<br>Classic DMC,<br>India                                                                                                                                                                                                                                                                                                                                                                                                                                                                                                                                                            | Department of<br>Tourism and<br>Travels                | 20 July<br>2019            | 33 |