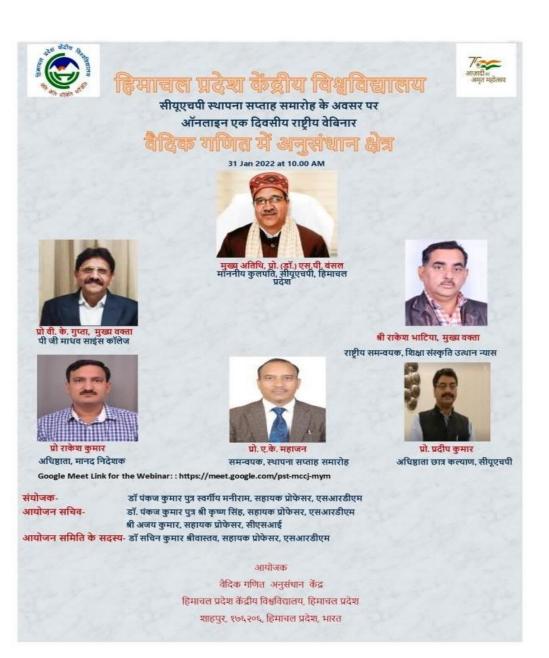

Local Hospitality: One room. (For 2 Night & 3 days) Food Charges :Rs. 5,000/-:Rs. 7,000/-

Dated: 2

:Rs. 2,000/-

TA and Honorarium for Resource Person (01)
 Miscellaneous

:Rs. 20,000/-:Rs. 2,000/-

कार्यशाला आयोजित करने के लिए अनुमानित व्यय लगभग 36,000/- (छत्तीस हज़ार) रुपये होगा |

कार्यशाला के लिए प्रशासनिक और वित्तीय स्वीकृति की अनुमति हेतु प्रस्ताव प्रस्तुत है |

27/08/15 के॰ एस॰ शास्त्री) Chairman- Physics Society)

61

2

57

58

59 -

60