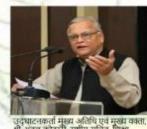

#### सूचना

अध्यापक शिक्षा विभाग, हिमाचल प्रदेश केन्द्रीय विश्वविद्यालय नई शिक्षा नीति पर व्याख्यान का आयोजन कर रहा है। उक्त व्याख्यान श्री अतुल कोठारी, शिक्षाविद् एवं सम्पादक, शिक्षा उत्थान पत्रिका, नई दिल्ली द्वारा २८.०३.२०१७ को अपराह्न ०२:३० बजे से सेमिनार कक्ष में दिया जायेगा।

विश्वविद्यालय के शिक्षकगण एवं विद्यार्थी शोधार्थी व्याख्यान में सादर आमन्त्रित हैं। माननोय कुलपति प्रो.(डॉ.) कुलदीप चंद अग्निहोत्री ने इस कार्यक्रम की अध्यक्षता करने की सहर्ष स्वीकृत दी है।

डॉ. मनोज कुमार सक्सेना अधिष्ठाता, शिक्षा स्कूल