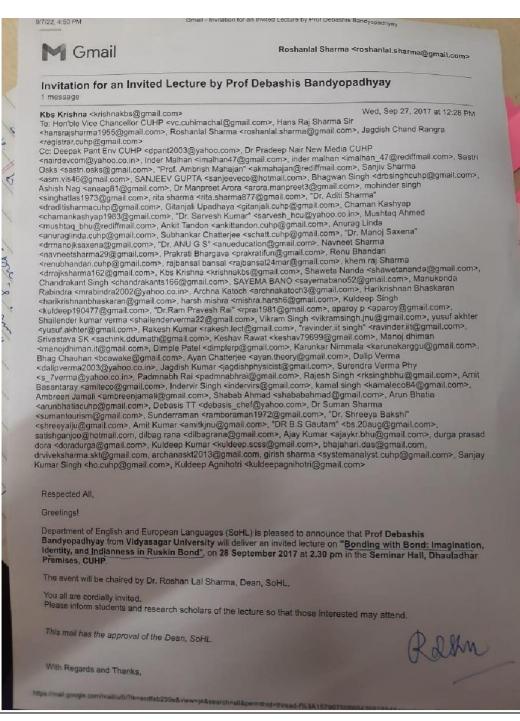

#### List of programs (online/ offline/workshop/ invited lecture) conducted during 2017-2022

| S.<br>No. | Name of the Programme                                                                                                                                               | Resource Person                                                                                         | Department/School                                       | Date                     | Pg.<br>No. |
|-----------|---------------------------------------------------------------------------------------------------------------------------------------------------------------------|---------------------------------------------------------------------------------------------------------|---------------------------------------------------------|--------------------------|------------|
| 1.        | One day Workshop on Poetics and<br>Politics of Translation followed by<br>Two day International Seminar<br>Literary Discourse Across Cultures.                      | Prof. Manuel<br>Broncano                                                                                | Department of<br>Hindi, English and<br>Sanskrit         | 7-9<br>March<br>2017     | 1          |
| 2.        | Nayi Shiksha Niti Par Vyakhyan                                                                                                                                      | Shri Atul<br>Kothari, Editor,<br>Shiksha Utthan<br>Patrika, New<br>Delhi                                | Department of<br>Education                              | 28 March<br>2017         | 2          |
| 3.        | Lecture on Bonding with Bond:<br>Imagination, Identity and Indianness<br>in Ruskin Bond                                                                             | Prof. Debashish<br>Bandyopadhyay,<br>Vidyasagar<br>University                                           | Department of<br>English and<br>European<br>Languages   | 28<br>September<br>2017  | 3          |
| 4.        | Lecture on Different Reference<br>Styles and Precautions in Research<br>Report Writing                                                                              |                                                                                                         | Department of<br>Education                              | 3 August<br>2017         | 4          |
| 5.        | Lecture on Earth Process Earthquake<br>and Tsunami Hazards Subduction<br>Tectonics and Crustal Deformation,<br>Holocene Geology, Climate and<br>Landscape Evolution | Dr. Rajendran<br>Geodynamics<br>unit, IISC<br>Banglore                                                  | Department of<br>Environmental<br>Sciences              | 6 May<br>2017            | 5-6        |
| 6.        | Lecture on Contemporary issues in<br>Tourism and Travel Industry                                                                                                    | Dr. Arun Kumar<br>Asst. Prof.<br>UIHTM, PU<br>Chandigarh                                                | Department of<br>Tourism and Travel<br>Management       | 17 April<br>2017         | 7          |
| 7.        | One day Seminar on Emerging<br>Travel Prospects from Outbound<br>Tourism in India                                                                                   | Mr. Ravi Raj<br>Gupta<br>Marketing Head,<br>Innoglobe<br>Travels, India                                 | Department of<br>Tourism and Travel<br>Management       | 23 August<br>2017        | 8          |
| 8.        | Lecture on Emergence of Indian<br>English Literature and Indian<br>Diaspora                                                                                         | Prof. Tajinder<br>Kaur<br>Director, Centre<br>for Diaspora<br>Studies,<br>Punjabi<br>University Patiala | Department of<br>English and<br>European<br>Languages   | 27<br>October<br>2017    | 8          |
| 9.        | Lecture on Classic relativity,<br>Quantum relativity and Black holes                                                                                                | Prof. Amit Ghosh<br>Saha Institute of<br>Nuclear Physics,<br>Kolkata                                    | Department of<br>Physics and<br>Astronomical<br>Science | 21 – 22<br>March<br>2018 | 9-<br>11   |
| 10.       | Workshop on Physics Education<br>Research                                                                                                                           | Prof. O.S.K.S.<br>Shastri                                                                               | Department of<br>Physics and<br>Astronomical            | 2 June<br>2018           | 12         |