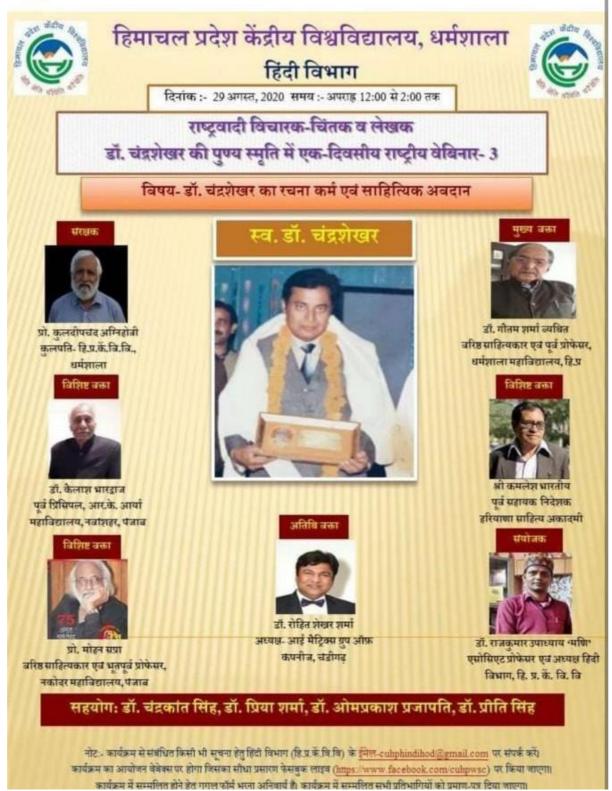

| 43. | 2 Days National Level online<br>Seminar on National Education<br>Policy 2020 | Prof. V. K.<br>Malhotra<br>Sh. Devender<br>Singh                                                      | School of Education    | 11-12<br>August<br>2020        | 50-<br>51 |
|-----|------------------------------------------------------------------------------|-------------------------------------------------------------------------------------------------------|------------------------|--------------------------------|-----------|
| 42. | Lecture on Higher Education and<br>Research in context of NEP-2020           | Prof. Nagesh<br>Thakur, UGC<br>Member, Dept. of<br>Physics, HPU,<br>Shimla                            | School of Education    | 01<br>October<br>2020          | 49        |
| 41. | International Webinar on "Rashtriya<br>Ekta or Hindi Bhasha"                 | Prof. Anand<br>Vardhan, Visiting<br>Prof., (ICCR<br>CHAIR), Sofia<br>University                       | Department of<br>Hindi | 14<br>September<br>2020        | 48        |
| 40. | Webinar on "Dr. Chandrashekhar ka<br>rachna karam evam sahityak avdaan"      | Dr. Rohit<br>Shekhar Sharma,<br>Founder & CEO<br>at iMatrix Group<br>of Companies,<br>Chandigarh      | Department of<br>Hindi | 29 August<br>2020              | 46-<br>47 |
| 39. | Organised program on Rashtriya<br>Shiksha Diwas 2020                         | Prof. Kuldip<br>Chand Agnihotri,<br>Vice Chancellor<br>of CUHP                                        | School of Education    | 2020<br>11<br>November<br>2020 | 45        |
| 38. | Ten Days Research Methodology<br>Course in Social Sciences                   |                                                                                                       | School of Education    | 16-25<br>March                 | 41-<br>44 |
|     |                                                                              | Prof. Haseen Taj,<br>Prof. & Dean,<br>Faculty of<br>Education,<br>Banglore<br>University,<br>Banglore |                        |                                |           |
|     |                                                                              | Dr. Punita Govil,<br>Associate Prof.,<br>Women's<br>College, A.M.U,<br>Aligarh                        |                        |                                |           |
|     |                                                                              | Pershad, Retd.<br>Additional Prof.<br>of Clinical<br>Psychology<br>PGIMER                             |                        |                                |           |