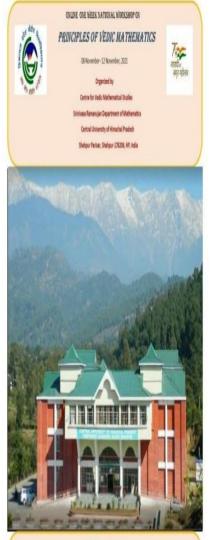

Adaraniya Professor Roshanji Namaste! Thanks for your invitation to deliver a special lecture on Indian Aesthetics.

I accept the invitation. I will reach there by AC Taxi on 9 August 3028 and would line to leave for Chandigarh on 10 August 2018 ( latest by 3 PM). Saadar Sudhir Kumar [Quoted text hidden]