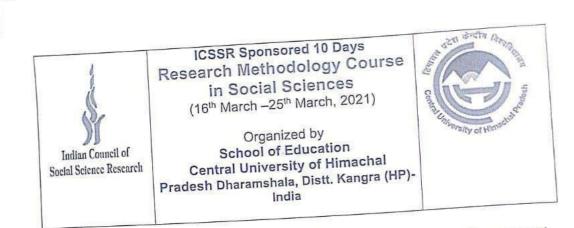

#### विषय : कार्यशाला आयोजित करने के सबंध में ।

छात्रों के शिक्षण - प्रशिक्षण सम्वर्धन हेतु प्रो॰ ओ॰ एस॰ के॰ एस॰ शास्त्री, एक कार्यशाला आयोजित करना चाहते हैं जिसका दिंनाक: 2 जून 2018 को आयोजित करने का प्रस्ताव है । विभाग के B.Sc. Physics (Hon's) (2<sup>nd</sup> सत्र, 4<sup>th</sup> सत्र, 6<sup>th</sup> सत्र) छात्र कार्यशाला में भाग लेगें । कार्यशाला के लिए प्रस्तावित अनुसूची संलग्न है (Annexure-I) ।