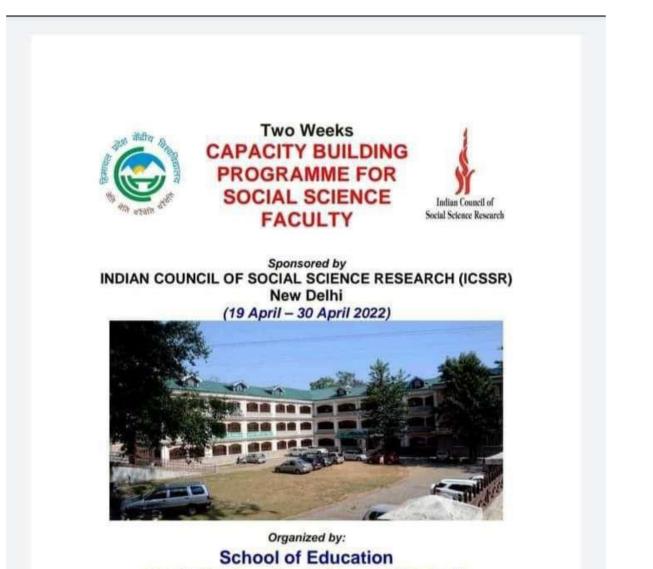

### विषय: सिग्नल प्रोसेसिंग (Signal Processing) कार्यशाला आयोजित करने के सबं

भौतिकी एवं खगोल विज्ञान विभाग, एक कार्यशाला संगठित करना चाहते है जो कि दिंनाक: 4<sup>th</sup> से 6<sup>th</sup> सितम्बर 2018 तक चलेगी । Mr. V.V.V. Satyanarayana, Sc. Engineer at, IUAC, नई दिल्ली, कार्यशाला के लिए Resource Person होने के लिए अपनी सहमती दी है