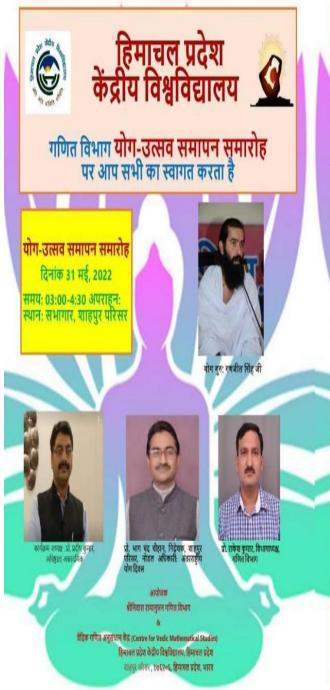

|                                                                                                                                                                                                                                       | विभागाध्यक्ष,                                              |
|                                                                                                 | श्रीनिवास                                                                                                                                                                                                                             | रामानुजन गर्थित विभाग                                      |

## एक दिवस**ीय योग**

## कायक्रम 31 मई, 2022

## **BROCHURE**



यह गणित विभाग के लिए हर्ष का विषय है कि हमें योग-उत्सव का समापन समारोह आयोजन का यह शानदार अवसर प्राप्त हुआ है। अतः विभाग की तरफ से शाहपुर परिसर के सभी शिक्षकों, शोधकर्ताओं व सभी छात्रों से विनम्र अनुरोध करते हैं कि वे 31 मई 2022 को शाम 3.00 बजे कान्फ्रेंस हॉल में गरिमामय उपस्थिति प्रदान करें।

| समय                 | विवरण                                                         |                                      |
|---------------------|---------------------------------------------------------------|--------------------------------------|
| 0.000               | AND STREET                                                    |                                      |
| 03.00 PM- 03:07 PM  | दीप प्रज्वलन व सरस्वती वंदना                                  |