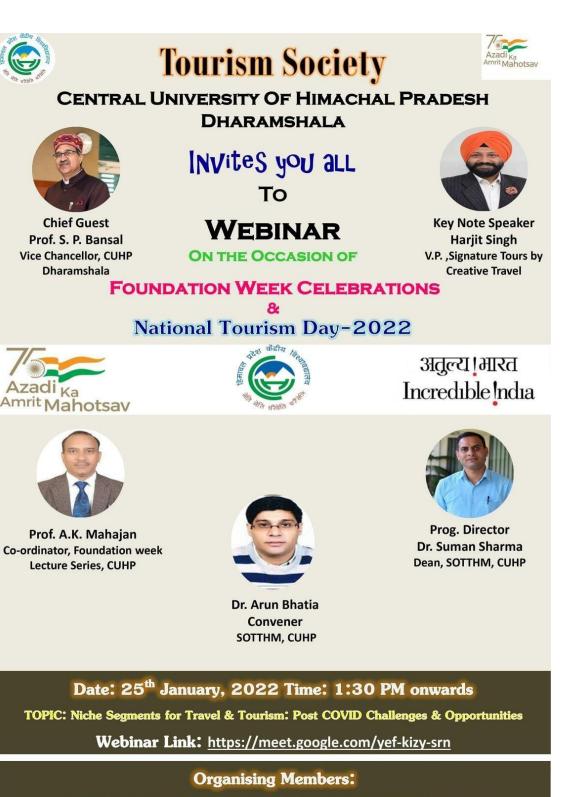

इन दोनों फाइलों को मूल बिलों सहित सम्बन्धित फाइलों के साथ ही भेजा गया था, परन्तु आपके कार्यालय द्वारा मुख्य फाइल जिसमें कि 7<sup>th</sup> सितम्बर 2018, Prof. P.K. Ahluwalia का व्याख्यान आयोजित किया था के लिए Rs. 26,203/- की माननीय कुलपति महोदय से वितीय स्वीकृति प्राप्त कर फाइल विभाग में वापिस कर दी गई । जबकि खण्ड फाइल-II को इस वजह से वापिस कर दिया कि उसके साथ वास्तविक बिल नहीं पाये गये । इस प्रकार दोनों प्रस्ताव सही प्रकार से प्रस्तुत नहीं हो पाये हैं।